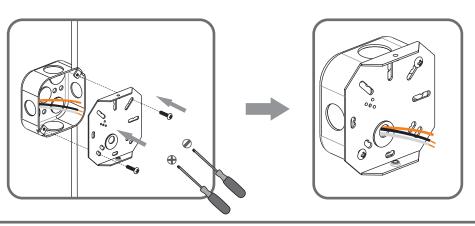

# Installation Guide For Style SPP8634AP

# **Tools Required**



# LightSource



4BULBS REQUIRED BULBS NOTINCLUDED

# $oldsymbol{\Delta}$ Warnings and Cautions

Turn off the electricity at the circuit breaker before installation.

Consult a licensed electrician if in doubt about installation.

Turn off power to the fixture and allow the bulbs to cool before replacing.

# **Package Contents**

**Preparation**: Identify and inspect all parts before beginning the installation.

Missing or damaged parts? Contact your original place of purchase.

### **PARTS BAG**



Inner A Backplate













# Table of Contents



STEP 2

Wiring









# STEP 1



# White wire (neutral) from outlet box Black or Red wire (hot) from outlet box Black wire from fixture Black wire from fixture Ground wire from outlet box \*Green Ground Screw on crossbar optional

# STEP 3







# STEP 5



Install lock screws





# STEP 6