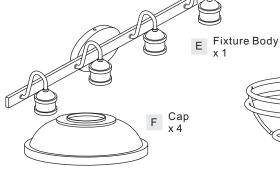

# **Package Contents**

**Preparation**: Identify and inspect all parts before beginning the installation.

Missing or damaged parts? Contact your original place of purchase.