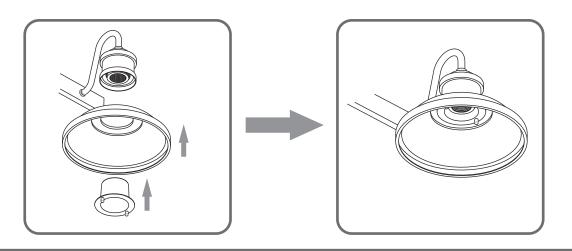

Source



4BULBS REQUIRED BULBS NOTINCLUDED

# $oldsymbol{\Delta}$ Warnings and Cautions

Turn off the electricity at the circuit breaker before installation.

Consult a licensed electrician if in doubt about installation.

Turn off power to the fixture and allow the bulbs to cool before replacing.

# **Package Contents**

**Preparation**: Identify and inspect all parts before beginning the installation.

Missing or damaged parts? Contact your original place of purchase.

### **PARTS BAG**



Inner A Backplate













# Table of Contents



STEP 2

Wiring









# STEP 1



# White wire (neutral) from outlet box Black or Red wire (hot) from outlet box Black wire from fixture Black wire from fixture Ground wire from outlet box \*Green Ground Screw on crossbar optional

# STEP 3







# STEP 5



Install lock screws





# STEP 6