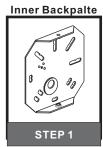

# Installation Guide For Style SPP8634AP

# **Tools Required**



# LightSource



4BULBS REQUIRED BULBS NOTINCLUDED

# $oldsymbol{\Delta}$ Warnings and Cautions

Turn off the electricity at the circuit breaker before installation.

Consult a licensed electrician if in doubt about installation.

Turn off power to the fixture and allow the bulbs to cool before replacing.

# **Package Contents**

**Preparation**: Identify and inspect all parts before beginning the installation.

Missing or damaged parts? Contact your original place of purchase.

### **PARTS BAG**



Inner A Backplate













# Table of Contents



STEP 2

Wiring









# STEP 1



# White wire (neutral) from outlet box Black or Red wire (hot) from outlet box Black wire from fixture Black wire from fixture Ground wire from outlet box \*Green Ground Screw on crossbar optional

# STEP 3







# STEP 5



Install lock screws





# STEP 6