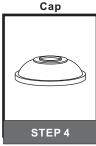

# Installation Guide For Style SPP8634AP

# **Tools Required**



# LightSource



4BULBS REQUIRED BULBS NOTINCLUDED

# $oldsymbol{\Delta}$ Warnings and Cautions

Turn off the electricity at the circuit breaker before installation.

Consult a licensed electrician if in doubt about installation.

Turn off power to the fixture and allow the bulbs to cool before replacing.

# **Package Contents**

**Preparation**: Identify and inspect all parts before beginning the installation.

Missing or damaged parts? Contact your original place of purchase.

### **PARTS BAG**



Inner A Backplate













# Table of Contents



STEP 2

Wiring









# STEP 1



# White wire (neutral) from outlet box Black or Red wire (hot) from outlet box Black wire from fixture Black wire from fixture Ground wire from outlet box \*Green Ground Screw on crossbar optional

# STEP 3







# STEP 5



Install lock screws





# STEP 6