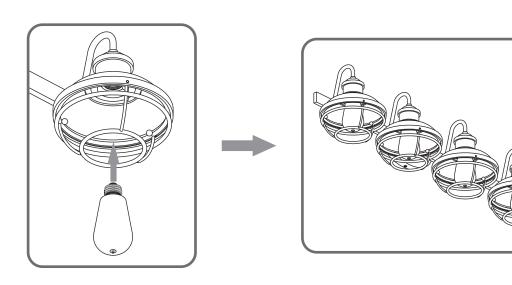

ldsymbol{\Delta}$ Warnings and Cautions

Turn off the electricity at the circuit breaker before installation.

Consult a licensed electrician if in doubt about installation.

Turn off power to the fixture and allow the bulbs to cool before replacing.

# **Package Contents**

**Preparation**: Identify and inspect all parts before beginning the installation.

Missing or damaged parts? Contact your original place of purchase.

### **PARTS BAG**



Inner A Backplate













# Table of Contents



STEP 2

Wiring









# STEP 1



# White wire (neutral) from outlet box Black or Red wire (hot) from outlet box Black wire from fixture Black wire from fixture Ground wire from outlet box \*Green Ground Screw on crossbar optional

# STEP 3







# STEP 5



Install lock screws





# STEP 6