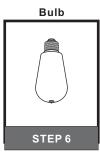

# Installation Guide For Style SPP8634AP

# **Tools Required**



# LightSource



4BULBS REQUIRED BULBS NOTINCLUDED

# $oldsymbol{\Delta}$ Warnings and Cautions

Turn off the electricity at the circuit breaker before installation.

Consult a licensed electrician if in doubt about installation.

Turn off power to the fixture and allow the bulbs to cool before replacing.

# **Package Contents**

**Preparation**: Identify and inspect all parts before beginning the installation.

Missing or damaged parts? Contact your original place of purchase.

### **PARTS BAG**



Inner A Backplate













# Table of Contents



STEP 2

Wiring









# STEP 1



# White wire (neutral) from outlet box Black or Red wire (hot) from outlet box Black wire from fixture Black wire from fixture Ground wire from outlet box \*Green Ground Screw on crossbar optional

# STEP 3







# STEP 5



Install lock screws





# STEP 6