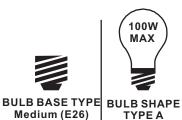

# Installation Guide For Style SPP8634AP

# **Tools Required**



# LightSource



4BULBS REQUIRED BULBS NOTINCLUDED

# $oldsymbol{\Delta}$ Warnings and Cautions

Turn off the electricity at the circuit breaker before installation.

Consult a licensed electrician if in doubt about installation.

Turn off power to the fixture and allow the bulbs to cool before replacing.

# **Package Contents**

**Preparation**: Identify and inspect all parts before beginning the installation.

Missing or damaged parts? Contact your original place of purchase.

### **PARTS BAG**



Inner A Backplate













# Table of Contents



STEP 2

Wiring









# STEP 1



# White wire (neutral) from outlet box Black or Red wire (hot) from outlet box Black wire from fixture Black wire from fixture Ground wire from outlet box \*Green Ground Screw on crossbar optional

# STEP 3







# STEP