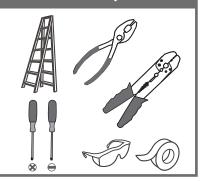

# Installation Guide For Style SPP8634AP

# **Tools Required**



# LightSource



4BULBS REQUIRED BULBS NOTINCLUDED

# $oldsymbol{\Delta}$ Warnings and Cautions

Turn off the electricity at the circuit breaker before installation.

Consult a licensed electrician if in doubt about installation.

Turn off power to the fixture and allow the bulbs to cool before replacing.

# **Package Contents**

**Preparation**: Identify and inspect all parts before beginning the installation.

Missing or damaged parts? Contact your original place of purchase.

### **PARTS BAG**



Inner A Backplate













# Table of Contents



STEP 2

Wiring









# STEP 1



# White wire (neutral) from outlet box Black or Red wire (hot) from outlet box Black wire from fixture Black wire from fixture Ground wire from outlet box \*Green Ground Screw on crossbar optional

# STE