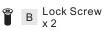

# Installation Guide For Style SPP8634AP

# **Tools Required**



# LightSource



4BULBS REQUIRED BULBS NOTINCLUDED

# $oldsymbol{\Delta}$ Warnings and Cautions

Turn off the electricity at the circuit breaker before installation.

Consult a licensed electrician if in doubt about installation.

Turn off power to the fixture and allow the bulbs to cool before replacing.

# **Package Contents**

**Preparation**: Identify and inspect all parts before beginning the installation.

Missing or damaged parts? Contact your original place of purchase.

### **PARTS BAG**



Inner A Backplate













# Table of Contents



STEP 2

Wiring









# STEP 1



# White wire (neutral) from outlet box Black or Red wire (hot) from outlet box Black wire from fixture Black wire from fixture Ground wire from outlet box \*Green Ground Screw on crossbar optional

# STEP 3







# STEP 5



Install lock screws





# STEP 6