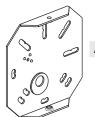

# Installation Guide For Style SPP8634AP

# **Tools Required**



# LightSource



4BULBS REQUIRED BULBS NOTINCLUDED

# $oldsymbol{\Delta}$ Warnings and Cautions

Turn off the electricity at the circuit breaker before installation.

Consult a licensed electrician if in doubt about installation.

Turn off power to the fixture and allow the bulbs to cool before replacing.

# **Package Contents**

**Preparation**: Identify and inspect all parts before beginning the installation.

Missing or damaged parts? Contact your original place of purchase.

### **PARTS BAG**



Inner A Backplate













# Table of Contents



STEP 2

Wiring









# STEP 1



# White wire (neutral) from outlet box Black or Red wire (hot) from outlet box Black wire from fixture Black wire from fixture Ground wire from outlet box \*Green Ground Screw on crossbar optional

# STEP 3







# STEP 5



Install lock screws





# STEP 6