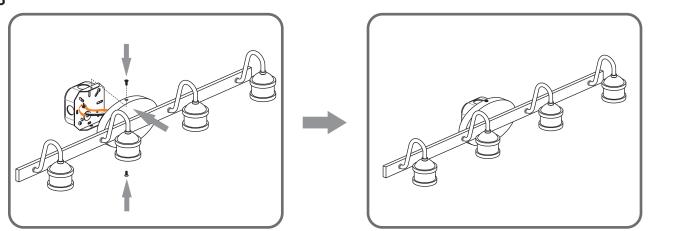

ightSource



4BULBS REQUIRED BULBS NOTINCLUDED

# $oldsymbol{\Delta}$ Warnings and Cautions

Turn off the electricity at the circuit breaker before installation.

Consult a licensed electrician if in doubt about installation.

Turn off power to the fixture and allow the bulbs to cool before replacing.

# **Package Contents**

**Preparation**: Identify and inspect all parts before beginning the installation.

Missing or damaged parts? Contact your original place of purchase.

### **PARTS BAG**



Inner A Backplate













# Table of Contents



STEP 2

Wiring









# STEP 1



# White wire (neutral) from outlet box Black or Red wire (hot) from outlet box Black wire from fixture Black wire from fixture Ground wire from outlet box \*Green Ground Screw on crossbar optional

# STEP 3







# STEP 5



Install lock screws





# STEP 6