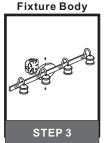

# Installation Guide For Style SPP8634AP

# **Tools Required**



# LightSource



4BULBS REQUIRED BULBS NOTINCLUDED

# $oldsymbol{\Delta}$ Warnings and Cautions

Turn off the electricity at the circuit breaker before installation.

Consult a licensed electrician if in doubt about installation.

Turn off power to the fixture and allow the bulbs to cool before replacing.

# **Package Contents**

**Preparation**: Identify and inspect all parts before beginning the installation.

Missing or damaged parts? Contact your original place of purchase.

### **PARTS BAG**



Inner A Backplate













# Table of Contents



STEP 2

Wiring









# STEP 1



# White wire (neutral) from outlet box Black or Red wire (hot) from outlet box Black wire from fixture Black wire from fixture Ground wire from outlet box \*Green Ground Screw on crossbar optional

# STEP 3







# STEP 5



Install lock screws





# STEP 6