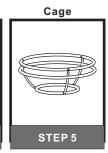

# Installation Guide For Style SPP8634AP

# **Tools Required**



# LightSource



4BULBS REQUIRED BULBS NOTINCLUDED

# $oldsymbol{\Delta}$ Warnings and Cautions

Turn off the electricity at the circuit breaker before installation.

Consult a licensed electrician if in doubt about installation.

Turn off power to the fixture and allow the bulbs to cool before replacing.

# **Package Contents**

**Preparation**: Identify and inspect all parts before beginning the installation.

Missing or damaged parts? Contact your original place of purchase.

### **PARTS BAG**



Inner A Backplate













# Table of Contents



STEP 2

Wiring









# STEP 1



# White wire (neutral) from outlet box Black or Red wire (hot) from outlet box Black wire from fixture Black wire from fixture Ground wire from outlet box \*Green Ground Screw on crossbar optional

# STEP 3







# STEP 5



Install lock screws





# STEP 6