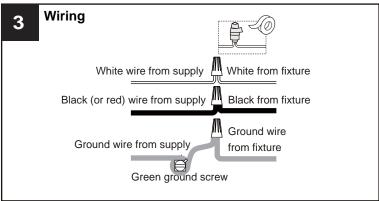

RISK OF FIRE Use bulbs specified by the markings and/or labels on the fixture.

#### CAUTION

- For your safety, read instructions completely before beginning installation.
- If in doubt about electrical installation, consult a licensed electrician.
- Turn off electricity to fixture before replacing the bulb(s).

#### **TOOLS REQUIRED**











#### **CARE AND MAINTENANCE**

· Wipe clean using soft, dry cloth or static duster. Always avoid using harsh chemicals and abrasives to clean fixture as they may damage the finish.

If you need further assistance call Quoizel Customer Care at 1-800-645-3184 (9:00am - 5:00pm EST), or visit us on-line at www.quoizel.com.

## **PACKAGE CONTENTS**



## **MOUNTING HARDWARE**







Alternative
BB Mounting Screw x 2







DD Outlet Box Screw x 2













Your installation is now complete! Restore electricity and save this sheet for future reference.