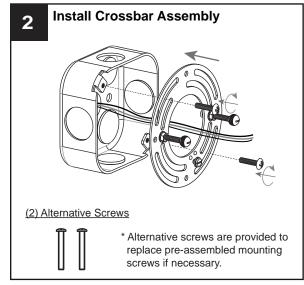

## **MOUNTING HARDWARE**

Alternative
BB Mounting Screw x 2

DD Outlet Box Screw x 2

Your installation is now complete! Restore electricity and save this sheet for future reference.