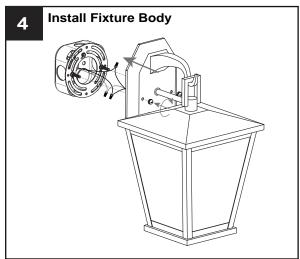

## **PACKAGE CONTENTS**

## **MOUNTING HARDWARE**

Alternative
BB Mounting Screw x 2

DD Outlet Box Screw x 2

Your installation is now complete! Restore electricity and save this sheet for future reference.