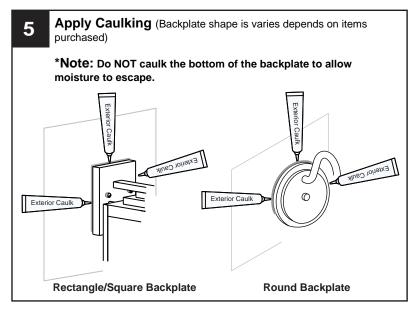

ISK OF FIRE Use bulbs specified by the markings and/or labels on the fixture.

#### CAUTION

- For your safety, read instructions completely before beginning installation.
- If in doubt about electrical installation, consult a licensed electrician.
- Turn off electricity to fixture before replacing the bulb(s).

#### **TOOLS REQUIRED**











#### **CARE AND MAINTENANCE**

· Wipe clean using soft, dry cloth or static duster. Always avoid using harsh chemicals and abrasives to clean fixture as they may damage the finish.

If you need further assistance call Quoizel Customer Care at 1-800-645-3184 (9:00am - 5:00pm EST), or visit us on-line at www.quoizel.com.

## **PACKAGE CONTENTS**



## **MOUNTING HARDWARE**







Alternative
BB Mounting Screw x 2







DD Outlet Box Screw x 2













Your installation is now complete! Restore electricity and save this sheet for future reference.