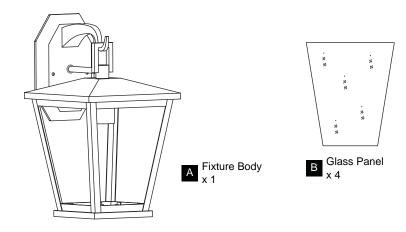

Before beginning installation, turn off electricity at the circuit breaker box or the main fuse box.
- RISK OF FIRE Use bulbs specified by the markings and/or labels on the fixture.

#### CAUTION

- For your safety, read instructions completely before beginning installation.
- If in doubt about electrical installation, consult a licensed electrician.
- Turn off electricity to fixture before replacing the bulb(s).

#### **TOOLS REQUIRED**











#### **CARE AND MAINTENANCE**

· Wipe clean using soft, dry cloth or static duster. Always avoid using harsh chemicals and abrasives to clean fixture as they may damage the finish.

If you need further assistance call Quoizel Customer Care at 1-800-645-3184 (9:00am - 5:00pm EST), or visit us on-line at www.quoizel.com.

## **PACKAGE CONTENTS**



## **MOUNTING HARDWARE**







Alternative
BB Mounting Screw x 2







DD Outlet Box Screw x 2













Your installation is now complete! Restore electricity and save this sheet for future reference.