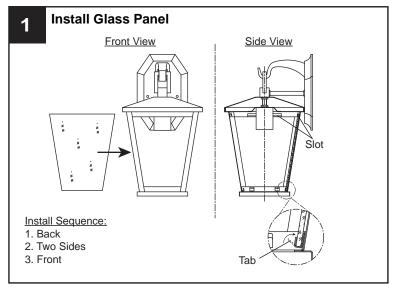

- RISK OF FIRE Use bulbs specified by the markings and/or labels on the fixture.

#### CAUTION

- For your safety, read instructions completely before beginning installation.
- If in doubt about electrical installation, consult a licensed electrician.
- Turn off electricity to fixture before replacing the bulb(s).

#### **TOOLS REQUIRED**











#### **CARE AND MAINTENANCE**

· Wipe clean using soft, dry cloth or static duster. Always avoid using harsh chemicals and abrasives to clean fixture as they may damage the finish.

If you need further assistance call Quoizel Customer Care at 1-800-645-3184 (9:00am - 5:00pm EST), or visit us on-line at www.quoizel.com.

## **PACKAGE CONTENTS**



## **MOUNTING HARDWARE**







Alternative
BB Mounting Screw x 2







DD Outlet Box Screw x 2













Your installation is now complete! Restore electricity and save this sheet for future reference.