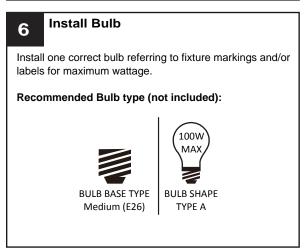

#### **WARNING**

- RISK OF ELECTRIC SHOCK Before beginning installation, turn off electricity at the circuit breaker box or the main fuse box.
- RISK OF FIRE Use bulbs specified by the markings and/or labels on the fixture.