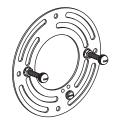

## **MOUNTING HARDWARE**

Alternative
BB Mounting Screw x 2

DD Outlet Box Screw x 2

Your installation is now complete! Restore electricity and save this sheet for future reference.