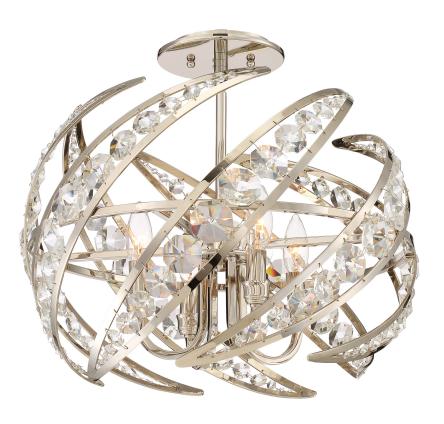

#### PCCN1718PK

Crescent Semi-Flush Mount Polished Nickel

# **DIMENSIONS**

Dimensions: 18 W x 14.25 H x 18 D

Canopy Dimensions: 6.00"W

Weight: 1.14 lbs

# **DETAILS**

Material: Steel