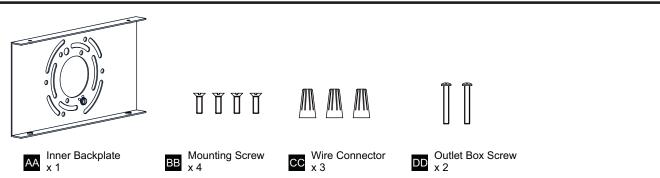

inning installation, turn off electricity at the circuit breaker box or the main fuse box.
- RISK OF FIRE Use bulbs specified by the markings and/or labels on the fixture.
- CAUTION

٠

- For your safety, read instructions completely before beginning installation.
- If in doubt about electrical installation, consult a licensed electrician.
- Turn off electricity to fixture before replacing the bulb(s).

#### TOOLS REQUIRED



#### CARE AND MAINTENANCE

• Wipe clean using soft, dry cloth or static duster. Always avoid using harsh chemicals and abrasives to clean fixture as they may damage the finish.

If you need further assistance call Quoizel Customer Care at 1-800-645-3184 (9:00am - 5:00pm EST), or visit us on-line at www.quoizel.com.

### **PACKAGE CONTENTS**



**MOUNTING HARDWARE** 



## INSTALLATION







Your installation is now complete! Restore electricity and save this sheet for future reference.