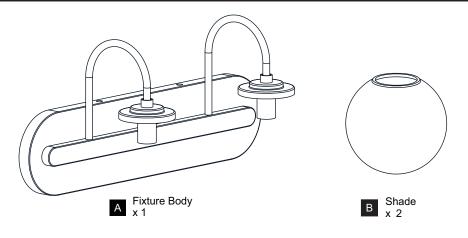

ELECTRIC SHOCK Before beginning installation, turn off electricity at the circuit breaker box or the main fuse box.
- RISK OF FIRE Use bulbs specified by the markings and/or labels on the fixture.
- CAUTION

٠

- For your safety, read instructions completely before beginning installation.
- If in doubt about electrical installation, consult a licensed electrician.
- Turn off electricity to fixture before replacing the bulb(s).

#### TOOLS REQUIRED



#### CARE AND MAINTENANCE

• Wipe clean using soft, dry cloth or static duster. Always avoid using harsh chemicals and abrasives to clean fixture as they may damage the finish.

If you need further assistance call Quoizel Customer Care at 1-800-645-3184 (9:00am - 5:00pm EST), or visit us on-line at www.quoizel.com.

### **PACKAGE CONTENTS**



**MOUNTING HARDWARE** 



## INSTALLATION







Your installation is now complete! Restore electricity and save this sheet for future reference.