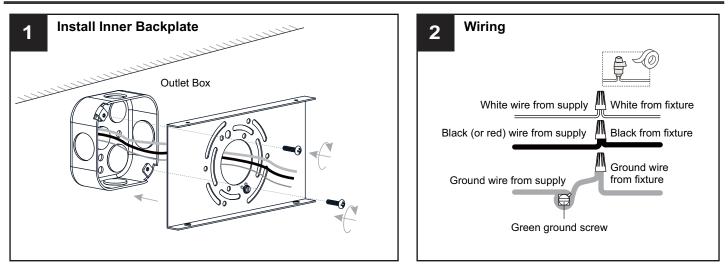

## INSTALLATION

Your installation is now complete! Restore electricity and save this sheet for future reference.