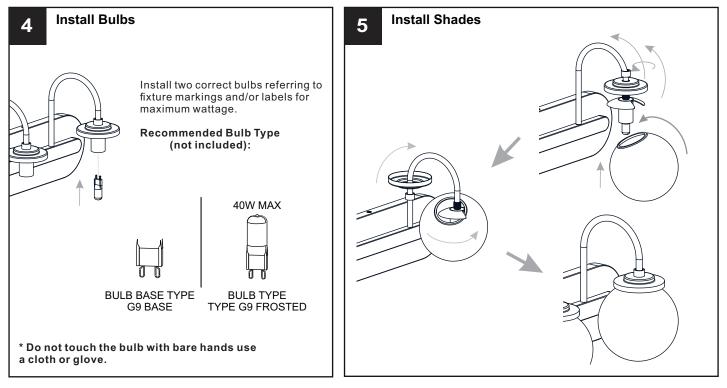

## INSTALLATION

Your installation is now complete! Restore electricity and save this sheet for future reference.