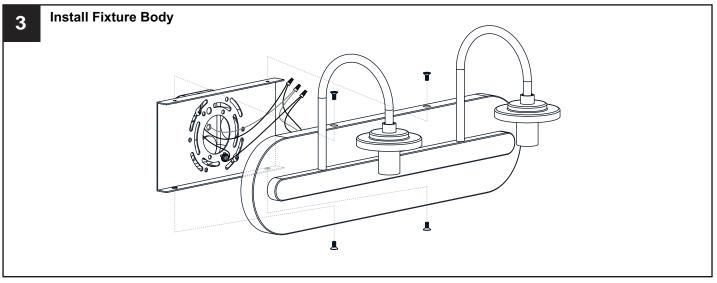

## INSTALLATION

Your installation is now complete! Restore electricity and save this sheet for future reference.