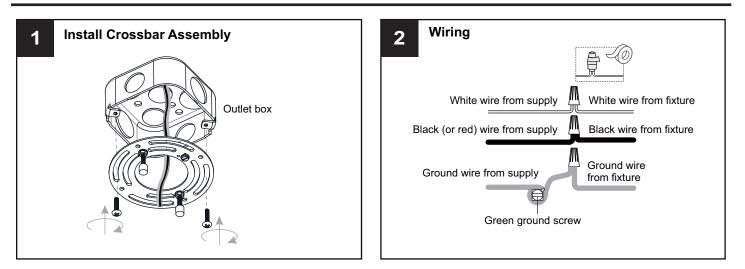

#### INSTALLATION

Your installation is now complete! Restore electricity and save this sheet for future reference.