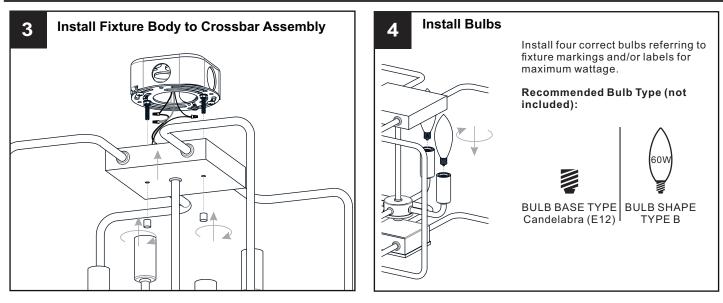

#### INSTALLATION

Your installation is now complete! Restore electricity and save this sheet for future reference.