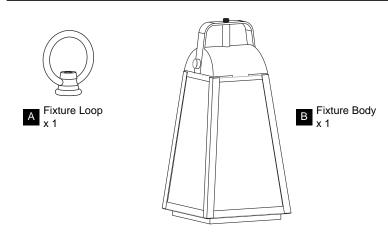

SHOCK Before beginning installation, turn off electricity at the circuit breaker box or the main fuse box.
- RISK OF FIRE Use bulbs specified by the markings and/or labels on the fixture.

#### CAUTION

- For your safety, read instructions completely before beginning installation.
- If in doubt about electrical installation, consult a licensed electrician.
- Turn off electricity to fixture before replacing the bulb(s).

#### **TOOLS REQUIRED**



#### **CARE AND MAINTENANCE**

• Wipe clean using soft, dry cloth or static duster. Always avoid using harsh chemicals and abrasives to clean fixture as they may damage the finish.

If you need further assistance call Quoizel Customer Care at 1-800-645-3184 (9:00am - 5:00pm EST), or visit us on-line at www.quoizel.com.

### **PACKAGE CONTENTS**



### **MOUNTING HARDWARE**















## Install Bulb

Install the correct bulb referring to fixture markings and/or labels for maximum wattage.



BULB BASE TYPE Medium (E26)