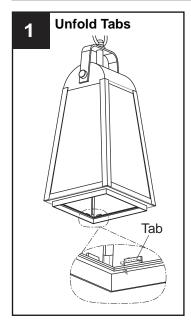

ure.

#### CAUTION

- For your safety, read instructions completely before beginning installation.
- If in doubt about electrical installation, consult a licensed electrician.
- Turn off electricity to fixture before replacing the bulb(s).

#### **TOOLS REQUIRED**



#### **CARE AND MAINTENANCE**

• Wipe clean using soft, dry cloth or static duster. Always avoid using harsh chemicals and abrasives to clean fixture as they may damage the finish.

If you need further assistance call Quoizel Customer Care at 1-800-645-3184 (9:00am - 5:00pm EST), or visit us on-line at www.quoizel.com.

### **PACKAGE CONTENTS**



### **MOUNTING HARDWARE**















## Install Bulb

Install the correct bulb referring to fixture markings and/or labels for maximum wattage.



BULB BASE TYPE Medium (E26)