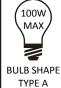

## Install Bulb

Install the correct bulb referring to fixture markings and/or labels for maximum wattage.

BULB BASE TYPE Medium (E26)