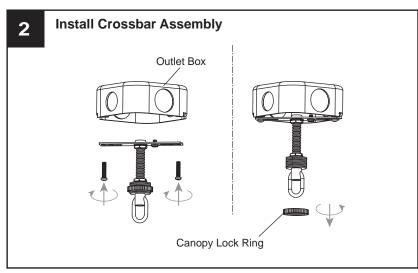

ion, turn off electricity at the circuit breaker box or the main fuse box.
- RISK OF FIRE Use bulbs specified by the markings and/or labels on the fixture.

#### CAUTION

- For your safety, read instructions completely before beginning installation.
- If in doubt about electrical installation, consult a licensed electrician.
- Turn off electricity to fixture before replacing the bulb(s).

#### **TOOLS REQUIRED**



#### **CARE AND MAINTENANCE**

• Wipe clean using soft, dry cloth or static duster. Always avoid using harsh chemicals and abrasives to clean fixture as they may damage the finish.

If you need further assistance call Quoizel Customer Care at 1-800-645-3184 (9:00am - 5:00pm EST), or visit us on-line at www.quoizel.com.

### **PACKAGE CONTENTS**



### **MOUNTING HARDWARE**















## Install Bulb

Install the correct bulb referring to fixture markings and/or labels for maximum wattage.



BULB BASE TYPE Medium (E26)