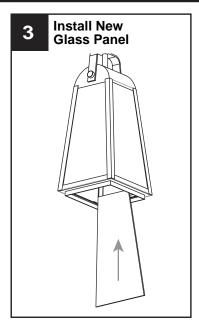

#### CAUTION

- For your safety, read instructions completely before beginning installation.
- If in doubt about electrical installation, consult a licensed electrician.
- Turn off electricity to fixture before replacing the bulb(s).

#### **TOOLS REQUIRED**



#### **CARE AND MAINTENANCE**

• Wipe clean using soft, dry cloth or static duster. Always avoid using harsh chemicals and abrasives to clean fixture as they may damage the finish.

If you need further assistance call Quoizel Customer Care at 1-800-645-3184 (9:00am - 5:00pm EST), or visit us on-line at www.quoizel.com.

### **PACKAGE CONTENTS**



### **MOUNTING HARDWARE**















## Install Bulb

Install the correct bulb referring to fixture markings and/or labels for maximum wattage.



BULB BASE TYPE Medium (E26)