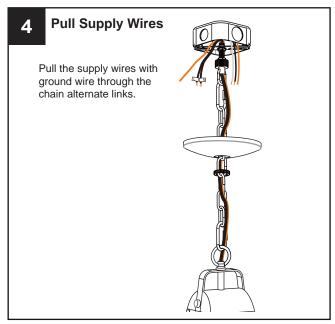

turn off electricity at the circuit breaker box or the main fuse box.
- RISK OF FIRE Use bulbs specified by the markings and/or labels on the fixture.

#### CAUTION

- For your safety, read instructions completely before beginning installation.
- If in doubt about electrical installation, consult a licensed electrician.
- Turn off electricity to fixture before replacing the bulb(s).

#### **TOOLS REQUIRED**



#### **CARE AND MAINTENANCE**

• Wipe clean using soft, dry cloth or static duster. Always avoid using harsh chemicals and abrasives to clean fixture as they may damage the finish.

If you need further assistance call Quoizel Customer Care at 1-800-645-3184 (9:00am - 5:00pm EST), or visit us on-line at www.quoizel.com.

### **PACKAGE CONTENTS**



### **MOUNTING HARDWARE**















## Install Bulb

Install the correct bulb referring to fixture markings and/or labels for maximum wattage.



BULB BASE TYPE Medium (E26)