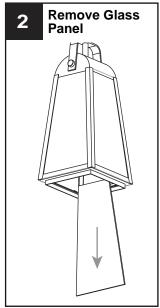

e.

#### CAUTION

- For your safety, read instructions completely before beginning installation.
- If in doubt about electrical installation, consult a licensed electrician.
- Turn off electricity to fixture before replacing the bulb(s).

#### **TOOLS REQUIRED**



#### **CARE AND MAINTENANCE**

• Wipe clean using soft, dry cloth or static duster. Always avoid using harsh chemicals and abrasives to clean fixture as they may damage the finish.

If you need further assistance call Quoizel Customer Care at 1-800-645-3184 (9:00am - 5:00pm EST), or visit us on-line at www.quoizel.com.

### **PACKAGE CONTENTS**



### **MOUNTING HARDWARE**















## Install Bulb

Install the correct bulb referring to fixture markings and/or labels for maximum wattage.



BULB BASE TYPE Medium (E26)