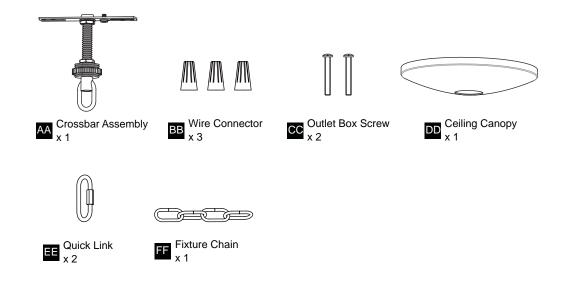

llation, turn off electricity at the circuit breaker box or the main fuse box.
- RISK OF FIRE Use bulbs specified by the markings and/or labels on the fixture.

#### CAUTION

- For your safety, read instructions completely before beginning installation.
- If in doubt about electrical installation, consult a licensed electrician.
- Turn off electricity to fixture before replacing the bulb(s).

#### **TOOLS REQUIRED**



#### **CARE AND MAINTENANCE**

• Wipe clean using soft, dry cloth or static duster. Always avoid using harsh chemicals and abrasives to clean fixture as they may damage the finish.

If you need further assistance call Quoizel Customer Care at 1-800-645-3184 (9:00am - 5:00pm EST), or visit us on-line at www.quoizel.com.

### **PACKAGE CONTENTS**



### **MOUNTING HARDWARE**















## Install Bulb

Install the correct bulb referring to fixture markings and/or labels for maximum wattage.



BULB BASE TYPE Medium (E26)