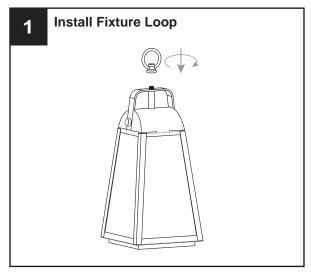

ation, turn off electricity at the circuit breaker box or the main fuse box.
- RISK OF FIRE Use bulbs specified by the markings and/or labels on the fixture.

#### CAUTION

- For your safety, read instructions completely before beginning installation.
- If in doubt about electrical installation, consult a licensed electrician.
- Turn off electricity to fixture before replacing the bulb(s).

#### **TOOLS REQUIRED**



#### **CARE AND MAINTENANCE**

• Wipe clean using soft, dry cloth or static duster. Always avoid using harsh chemicals and abrasives to clean fixture as they may damage the finish.

If you need further assistance call Quoizel Customer Care at 1-800-645-3184 (9:00am - 5:00pm EST), or visit us on-line at www.quoizel.com.

### **PACKAGE CONTENTS**



### **MOUNTING HARDWARE**















## Install Bulb

Install the correct bulb referring to fixture markings and/or labels for maximum wattage.



BULB BASE TYPE Medium (E26)