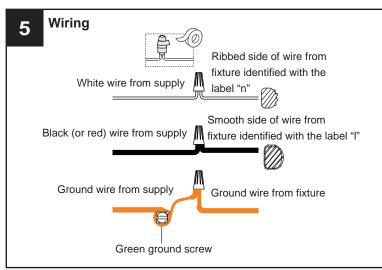

urn off electricity at the circuit breaker box or the main fuse box.
- RISK OF FIRE Use bulbs specified by the markings and/or labels on the fixture.

#### CAUTION

- For your safety, read instructions completely before beginning installation.
- If in doubt about electrical installation, consult a licensed electrician.
- Turn off electricity to fixture before replacing the bulb(s).

#### **TOOLS REQUIRED**



#### **CARE AND MAINTENANCE**

• Wipe clean using soft, dry cloth or static duster. Always avoid using harsh chemicals and abrasives to clean fixture as they may damage the finish.

If you need further assistance call Quoizel Customer Care at 1-800-645-3184 (9:00am - 5:00pm EST), or visit us on-line at www.quoizel.com.

### **PACKAGE CONTENTS**



### **MOUNTING HARDWARE**















## Install Bulb

Install the correct bulb referring to fixture markings and/or labels for maximum wattage.



BULB BASE TYPE Medium (E26)