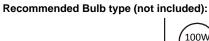

## Install Bulb

Install the correct bulb referring to fixture markings and/or labels for maximum wattage.

BULB BASE TYPE Medium (E26)