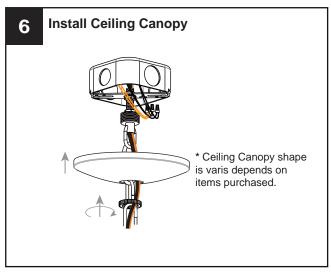

n off electricity at the circuit breaker box or the main fuse box.
- RISK OF FIRE Use bulbs specified by the markings and/or labels on the fixture.

#### CAUTION

- For your safety, read instructions completely before beginning installation.
- If in doubt about electrical installation, consult a licensed electrician.
- Turn off electricity to fixture before replacing the bulb(s).

#### **TOOLS REQUIRED**



#### **CARE AND MAINTENANCE**

• Wipe clean using soft, dry cloth or static duster. Always avoid using harsh chemicals and abrasives to clean fixture as they may damage the finish.

If you need further assistance call Quoizel Customer Care at 1-800-645-3184 (9:00am - 5:00pm EST), or visit us on-line at www.quoizel.com.

### **PACKAGE CONTENTS**



### **MOUNTING HARDWARE**















## Install Bulb

Install the correct bulb referring to fixture markings and/or labels for maximum wattage.



BULB BASE TYPE Medium (E26)