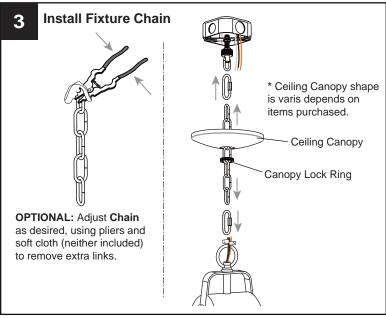

n, turn off electricity at the circuit breaker box or the main fuse box.
- RISK OF FIRE Use bulbs specified by the markings and/or labels on the fixture.

#### CAUTION

- For your safety, read instructions completely before beginning installation.
- If in doubt about electrical installation, consult a licensed electrician.
- Turn off electricity to fixture before replacing the bulb(s).

#### **TOOLS REQUIRED**



#### **CARE AND MAINTENANCE**

• Wipe clean using soft, dry cloth or static duster. Always avoid using harsh chemicals and abrasives to clean fixture as they may damage the finish.

If you need further assistance call Quoizel Customer Care at 1-800-645-3184 (9:00am - 5:00pm EST), or visit us on-line at www.quoizel.com.

### **PACKAGE CONTENTS**



### **MOUNTING HARDWARE**















## Install Bulb

Install the correct bulb referring to fixture markings and/or labels for maximum wattage.



BULB BASE TYPE Medium (E26)