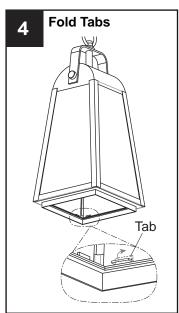

#### CAUTION

- For your safety, read instructions completely before beginning installation.
- If in doubt about electrical installation, consult a licensed electrician.
- Turn off electricity to fixture before replacing the bulb(s).

#### **TOOLS REQUIRED**



#### **CARE AND MAINTENANCE**

• Wipe clean using soft, dry cloth or static duster. Always avoid using harsh chemicals and abrasives to clean fixture as they may damage the finish.

If you need further assistance call Quoizel Customer Care at 1-800-645-3184 (9:00am - 5:00pm EST), or visit us on-line at www.quoizel.com.

### **PACKAGE CONTENTS**



### **MOUNTING HARDWARE**















## Install Bulb

Install the correct bulb referring to fixture markings and/or labels for maximum wattage.



BULB BASE TYPE Medium (E26)