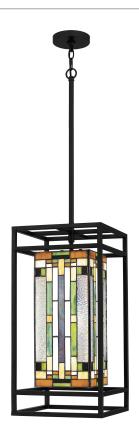

### TF5333MBK

Mateo Mini Pendant Matte Black

# **DIMENSIONS**

Dimensions: 11" W x 22.75" H x 11" D

Overall Height: 65"

Canopy Dimensions: 4.75"W x 0.75"D

Chain/Downrod Length: 2 (0.63"D x 6") and 2 (0.63"D x 12")

Down Rods

Weight: 12.85 lbs

## **DETAILS**

Material: Steel

Glass/Shade Description: Multicolor Art Glass

- Glass - Stained Glass/Tiffany