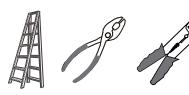

#### **TOOLS REQUIRED**

| Ratings | 120Vac, 60Hz |         |
|---------|--------------|---------|
|         | Model No.    | Wattage |
|         | SYN8406EK    | 17W     |
|         | SYN8406TT    | 17W     |