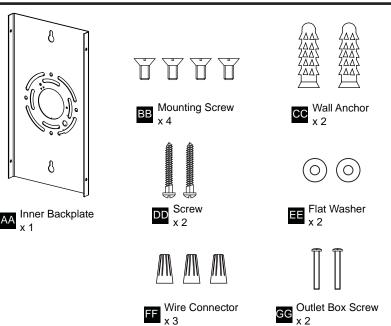

cuit breaker box or the main fuse box. **CAUTION** 

- For your safety, read instructions completely before beginning installation.
- If in doubt about electrical installation, consult a licensed electrician.

#### **TOOLS REQUIRED**







| Ratings | 120Vac, 60Hz |         |
|---------|--------------|---------|
|         | Model No.    | Wattage |
|         | SYN8406EK    | 17W     |
|         | SYN8406TT    | 17W     |

## **CARE AND MAINTENANCE**

· Wipe clean using soft, dry cloth or static duster. Always avoid using harsh chemicals and abrasives to clean fixture as they may damage the finish.

If you need further assistance call Quoizel Customer Care at 1-800-645-3184 (9:00am - 5:00pm EST), or visit us on-line at www.quoizel.com.

## **PACKAGE CONTENTS**



## **MOUNTING HARDWARE**



### **INSTALLATION**









Your installation is now complete! Restore electricity and save this sheet for future reference.

## **HOW TO REPLACE GLASS**