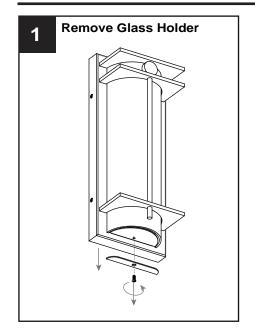

cal installation, consult a licensed electrician.

#### **TOOLS REQUIRED**







| Ratings | 120Vac, 60Hz |         |
|---------|--------------|---------|
|         | Model No.    | Wattage |
|         | SYN8406EK    | 17W     |
|         | SYN8406TT    | 17W     |

## **CARE AND MAINTENANCE**

· Wipe clean using soft, dry cloth or static duster. Always avoid using harsh chemicals and abrasives to clean fixture as they may damage the finish.

If you need further assistance call Quoizel Customer Care at 1-800-645-3184 (9:00am - 5:00pm EST), or visit us on-line at www.quoizel.com.

## **PACKAGE CONTENTS**



## **MOUNTING HARDWARE**



### **INSTALLATION**









Your installation is now complete! Restore electricity and save this sheet for future reference.

## **HOW TO REPLACE GLASS**