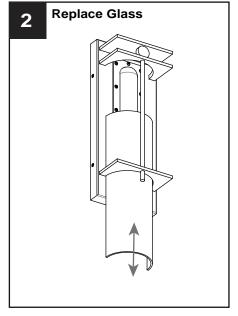

l installation, consult a licensed electrician.

#### **TOOLS REQUIRED**







| Ratings | 120Vac, 60Hz |         |
|---------|--------------|---------|
|         | Model No.    | Wattage |
|         | SYN8406EK    | 17W     |
|         | SYN8406TT    | 17W     |

## **CARE AND MAINTENANCE**

· Wipe clean using soft, dry cloth or static duster. Always avoid using harsh chemicals and abrasives to clean fixture as they may damage the finish.

If you need further assistance call Quoizel Customer Care at 1-800-645-3184 (9:00am - 5:00pm EST), or visit us on-line at www.quoizel.com.

## **PACKAGE CONTENTS**



## **MOUNTING HARDWARE**



### **INSTALLATION**









Your installation is now complete! Restore electricity and save this sheet for future reference.

## **HOW TO REPLACE GLASS**