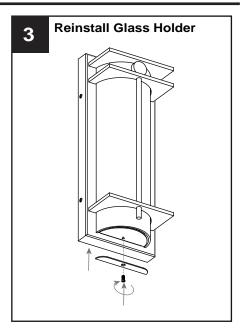

installation, consult a licensed electrician.

#### **TOOLS REQUIRED**







| Ratings | 120Vac, 60Hz |         |
|---------|--------------|---------|
|         | Model No.    | Wattage |
|         | SYN8406EK    | 17W     |
|         | SYN8406TT    | 17W     |

## **CARE AND MAINTENANCE**

· Wipe clean using soft, dry cloth or static duster. Always avoid using harsh chemicals and abrasives to clean fixture as they may damage the finish.

If you need further assistance call Quoizel Customer Care at 1-800-645-3184 (9:00am - 5:00pm EST), or visit us on-line at www.quoizel.com.

## **PACKAGE CONTENTS**



## **MOUNTING HARDWARE**



### **INSTALLATION**









Your installation is now complete! Restore electricity and save this sheet for future reference.

## **HOW TO REPLACE GLASS**