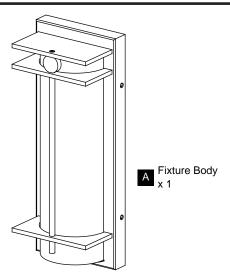

n off electricity at the circuit breaker box or the main fuse box. **CAUTION** 

- For your safety, read instructions completely before beginning installation.
- If in doubt about electrical installation, consult a licensed electrician.

#### **TOOLS REQUIRED**







| Ratings | 120Vac, 60Hz |         |
|---------|--------------|---------|
|         | Model No.    | Wattage |
|         | SYN8406EK    | 17W     |
|         | SYN8406TT    | 17W     |

## **CARE AND MAINTENANCE**

· Wipe clean using soft, dry cloth or static duster. Always avoid using harsh chemicals and abrasives to clean fixture as they may damage the finish.

If you need further assistance call Quoizel Customer Care at 1-800-645-3184 (9:00am - 5:00pm EST), or visit us on-line at www.quoizel.com.

## **PACKAGE CONTENTS**



## **MOUNTING HARDWARE**



### **INSTALLATION**









Your installation is now complete! Restore electricity and save this sheet for future reference.

## **HOW TO REPLACE GLASS**