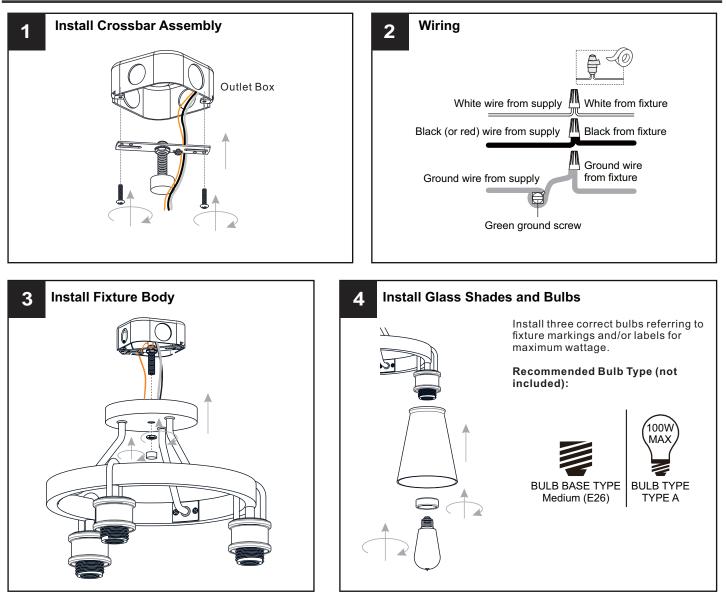

## INSTALLATION

Your installation is now complete! Restore electricity and save this sheet for future reference.