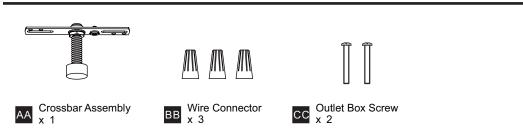

tion, turn off electricity at the circuit breaker box or the main fuse box. RISK OF FIRE Use bulbs specified by the markings and/or labels on the fixture. ٠
- •

#### CAUTION

- For your safety, read instructions completely before beginning installation.
- If in doubt about electrical installation, consult a licensed electrician.
- Turn off electricity to fixture before replacing the bulb(s).

#### **TOOLS REQUIRED**



#### **CARE AND MAINTENANCE**

Wipe clean using soft, dry cloth or static duster. Always avoid using harsh chemicals and abrasives to clean fixture as they may damage the finish.

If you need further assistance call Quoizel Customer Care at 1-800-645-3184 (9:00am - 5:00pm EST), or visit us on-line at www.quoizel.com.

### **PACKAGE CONTENTS**



#### **MOUNTING HARDWARE**



## INSTALLATION



Your installation is now complete! Restore electricity and save this sheet for future reference.