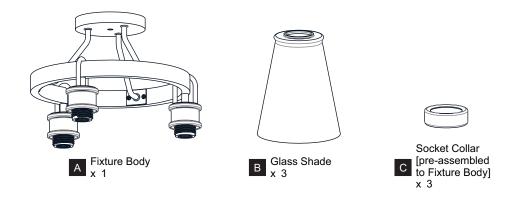

HOCK Before beginning installation, turn off electricity at the circuit breaker box or the main fuse box. RISK OF FIRE Use bulbs specified by the markings and/or labels on the fixture. ٠
- •

#### CAUTION

- For your safety, read instructions completely before beginning installation.
- If in doubt about electrical installation, consult a licensed electrician.
- Turn off electricity to fixture before replacing the bulb(s).

#### **TOOLS REQUIRED**



#### **CARE AND MAINTENANCE**

Wipe clean using soft, dry cloth or static duster. Always avoid using harsh chemicals and abrasives to clean fixture as they may damage the finish.

If you need further assistance call Quoizel Customer Care at 1-800-645-3184 (9:00am - 5:00pm EST), or visit us on-line at www.quoizel.com.

### **PACKAGE CONTENTS**



#### **MOUNTING HARDWARE**



## INSTALLATION



Your installation is now complete! Restore electricity and save this sheet for future reference.