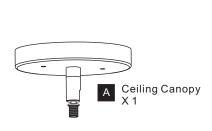

RISK OF ELECTRIC SHOCK Before beginning installation, turn off electricity at the circuit breaker box or the main fuse box.
- RISK OF FIRE Use bulbs specified by the markings and/or labels on the fixture.

### CAUTION

- For your safety, read instructions completely before beginning installation.
- If in doubt about electrical installation, consult a licensed electrician. Turn off electricity to fixture before replacing the bulb(s).

### **TOOLS REQUIRED**











## **CARE AND MAINTENANCE**

Wipe clean using soft, dry cloth or static duster. Always avoid using harsh chemicals and abrasives to clean fixture as they may damage

If you need further assistance call Quoizel Customer Care at 1-800-645-3184(9:00am - 5:00pm EST), or visit us on-line at www.quoizel.com

# **PACKAGE CONTENTS**







## **MOUNTING HARDWARE**

























Your installation is now complete! Restore electricity and save this sheet for future reference.