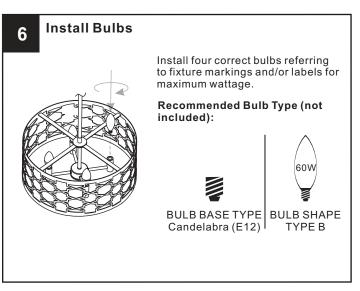

#### WARNING

- RISK OF ELECTRIC SHOCK Before beginning installation, turn off electricity at the circuit breaker box or the main fuse box.
- RISK OF FIRE Use bulbs specified by the markings and/or labels on the fixture.