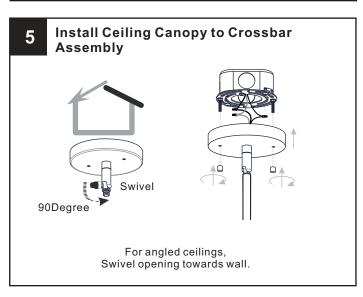

, turn off electricity at the circuit breaker box or the main fuse box.
- RISK OF FIRE Use bulbs specified by the markings and/or labels on the fixture.

### CAUTION

- For your safety, read instructions completely before beginning installation.
- If in doubt about electrical installation, consult a licensed electrician. Turn off electricity to fixture before replacing the bulb(s).

### **TOOLS REQUIRED**











## **CARE AND MAINTENANCE**

Wipe clean using soft, dry cloth or static duster. Always avoid using harsh chemicals and abrasives to clean fixture as they may damage

If you need further assistance call Quoizel Customer Care at 1-800-645-3184(9:00am - 5:00pm EST), or visit us on-line at www.quoizel.com

# **PACKAGE CONTENTS**







## **MOUNTING HARDWARE**

























Your installation is now complete! Restore electricity and save this sheet for future reference.