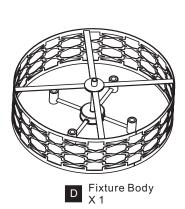

OF ELECTRIC SHOCK Before beginning installation, turn off electricity at the circuit breaker box or the main fuse box.
- RISK OF FIRE Use bulbs specified by the markings and/or labels on the fixture.

### CAUTION

- For your safety, read instructions completely before beginning installation.
- If in doubt about electrical installation, consult a licensed electrician. Turn off electricity to fixture before replacing the bulb(s).

### **TOOLS REQUIRED**











## **CARE AND MAINTENANCE**

Wipe clean using soft, dry cloth or static duster. Always avoid using harsh chemicals and abrasives to clean fixture as they may damage

If you need further assistance call Quoizel Customer Care at 1-800-645-3184(9:00am - 5:00pm EST), or visit us on-line at www.quoizel.com

# **PACKAGE CONTENTS**







## **MOUNTING HARDWARE**

























Your installation is now complete! Restore electricity and save this sheet for future reference.