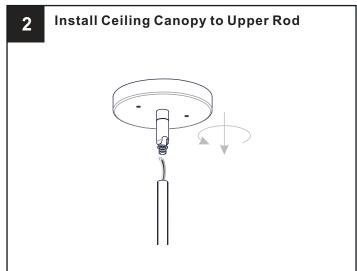

lation, turn off electricity at the circuit breaker box or the main fuse box.
- RISK OF FIRE Use bulbs specified by the markings and/or labels on the fixture.

### CAUTION

- For your safety, read instructions completely before beginning installation.
- If in doubt about electrical installation, consult a licensed electrician. Turn off electricity to fixture before replacing the bulb(s).

### **TOOLS REQUIRED**











## **CARE AND MAINTENANCE**

Wipe clean using soft, dry cloth or static duster. Always avoid using harsh chemicals and abrasives to clean fixture as they may damage

If you need further assistance call Quoizel Customer Care at 1-800-645-3184(9:00am - 5:00pm EST), or visit us on-line at www.quoizel.com

# **PACKAGE CONTENTS**







## **MOUNTING HARDWARE**

























Your installation is now complete! Restore electricity and save this sheet for future reference.