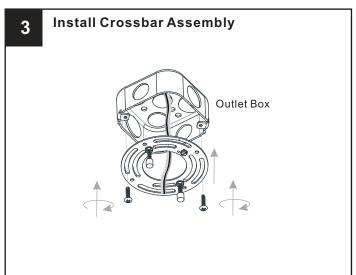

tion, turn off electricity at the circuit breaker box or the main fuse box.
- RISK OF FIRE Use bulbs specified by the markings and/or labels on the fixture.

### CAUTION

- For your safety, read instructions completely before beginning installation.
- If in doubt about electrical installation, consult a licensed electrician. Turn off electricity to fixture before replacing the bulb(s).

### **TOOLS REQUIRED**











## **CARE AND MAINTENANCE**

Wipe clean using soft, dry cloth or static duster. Always avoid using harsh chemicals and abrasives to clean fixture as they may damage

If you need further assistance call Quoizel Customer Care at 1-800-645-3184(9:00am - 5:00pm EST), or visit us on-line at www.quoizel.com

# **PACKAGE CONTENTS**







## **MOUNTING HARDWARE**

























Your installation is now complete! Restore electricity and save this sheet for future reference.