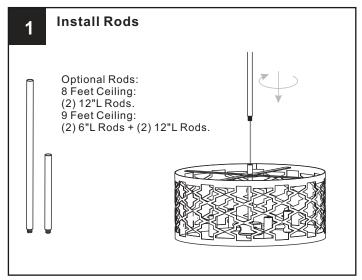

allation, turn off electricity at the circuit breaker box or the main fuse box.
- RISK OF FIRE Use bulbs specified by the markings and/or labels on the fixture.

### CAUTION

- For your safety, read instructions completely before beginning installation.
- If in doubt about electrical installation, consult a licensed electrician. Turn off electricity to fixture before replacing the bulb(s).

### **TOOLS REQUIRED**











## **CARE AND MAINTENANCE**

Wipe clean using soft, dry cloth or static duster. Always avoid using harsh chemicals and abrasives to clean fixture as they may damage

If you need further assistance call Quoizel Customer Care at 1-800-645-3184(9:00am - 5:00pm EST), or visit us on-line at www.quoizel.com

# **PACKAGE CONTENTS**







## **MOUNTING HARDWARE**

























Your installation is now complete! Restore electricity and save this sheet for future reference.