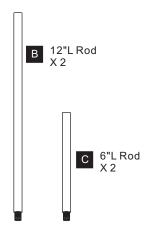

SK OF ELECTRIC SHOCK Before beginning installation, turn off electricity at the circuit breaker box or the main fuse box.
- RISK OF FIRE Use bulbs specified by the markings and/or labels on the fixture.

### CAUTION

- For your safety, read instructions completely before beginning installation.
- If in doubt about electrical installation, consult a licensed electrician. Turn off electricity to fixture before replacing the bulb(s).

### **TOOLS REQUIRED**











## **CARE AND MAINTENANCE**

Wipe clean using soft, dry cloth or static duster. Always avoid using harsh chemicals and abrasives to clean fixture as they may damage

If you need further assistance call Quoizel Customer Care at 1-800-645-3184(9:00am - 5:00pm EST), or visit us on-line at www.quoizel.com

# **PACKAGE CONTENTS**







## **MOUNTING HARDWARE**

























Your installation is now complete! Restore electricity and save this sheet for future reference.