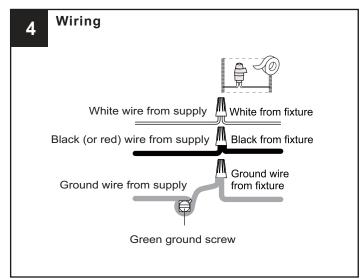

on, turn off electricity at the circuit breaker box or the main fuse box.
- RISK OF FIRE Use bulbs specified by the markings and/or labels on the fixture.

### CAUTION

- For your safety, read instructions completely before beginning installation.
- If in doubt about electrical installation, consult a licensed electrician. Turn off electricity to fixture before replacing the bulb(s).

### **TOOLS REQUIRED**











## **CARE AND MAINTENANCE**

Wipe clean using soft, dry cloth or static duster. Always avoid using harsh chemicals and abrasives to clean fixture as they may damage

If you need further assistance call Quoizel Customer Care at 1-800-645-3184(9:00am - 5:00pm EST), or visit us on-line at www.quoizel.com

# **PACKAGE CONTENTS**







## **MOUNTING HARDWARE**

























Your installation is now complete! Restore electricity and save this sheet for future reference.