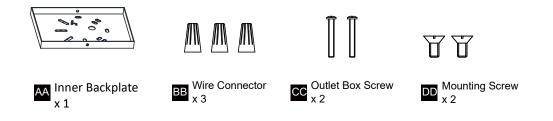

OF ELECTRIC SHOCK Before beginning installation, turn off electricity at the circuit breaker box or the main fuse box.
- RISK OF FIRE Use bulbs specified by the markings and/or labels on the fixture.

#### CAUTION

- For your safety, read instructions completely before beginning installation.
- If in doubt about electrical installation, consult a licensed electrician.
- Turn off electricity to fixture before replacing the bulb(s).

#### TOOLS REQUIRED



### CARE AND MAINTENANCE

• Wipe clean using soft, dry cloth or static duster. Always avoid using harsh chemicals and abrasives to clean fixture as they may damage the finish.

If you need further assistance call Quoizel Customer Care at 1-800-645-3184 (9:00am - 5:00pm EST), or visit us on-line at www.quoizel.com.

## PACKAGE CONTENTS





#### INSTALLATION



Your installation is now complete! Restore electricity and save this sheet for future reference.