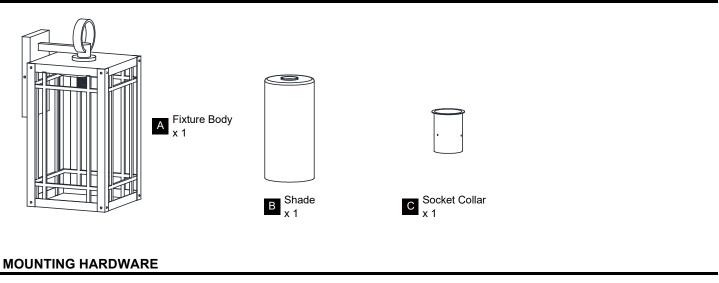

SK OF ELECTRIC SHOCK Before beginning installation, turn off electricity at the circuit breaker box or the main fuse box.
- RISK OF FIRE Use bulbs specified by the markings and/or labels on the fixture.

#### CAUTION

- For your safety, read instructions completely before beginning installation.
- If in doubt about electrical installation, consult a licensed electrician.
- Turn off electricity to fixture before replacing the bulb(s).

#### TOOLS REQUIRED



### CARE AND MAINTENANCE

• Wipe clean using soft, dry cloth or static duster. Always avoid using harsh chemicals and abrasives to clean fixture as they may damage the finish.

If you need further assistance call Quoizel Customer Care at 1-800-645-3184 (9:00am - 5:00pm EST), or visit us on-line at www.quoizel.com.

## PACKAGE CONTENTS





#### INSTALLATION



Your installation is now complete! Restore electricity and save this sheet for future reference.