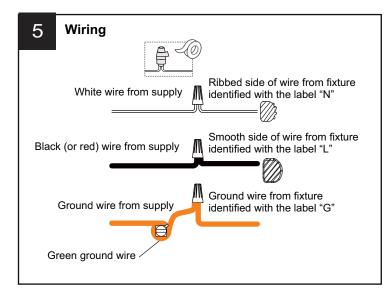

## **SAFETY INFORMATION**

Released Date: 2021-07-09

Please read and understand this entire manual before attempting to assemble, install or operate the product. **WARNING** 

- RISK OF ELECTRIC SHOCK Before beginning installation, turn off electricity at the circuit breaker box or the main fuse box.
- RISK OF FIRE Use bulbs specified by the markings and/or labels on the fixture.

#### CAUTION

- For your safety, read instructions completely before beginning installation.
- If in doubt about electrical installation, consult a licensed electrician.
- Turn off electricity to fixture before replacing the bulb(s).