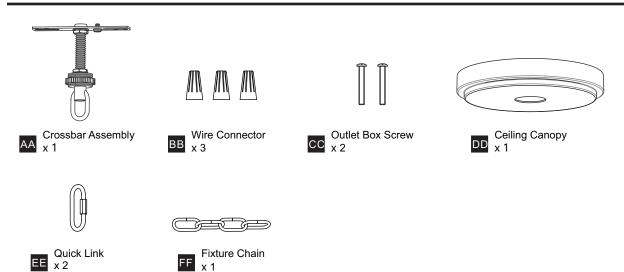

# **MOUNTING HARDWARE**

Your installation is now complete! Restore electricity and save this sheet for future reference.