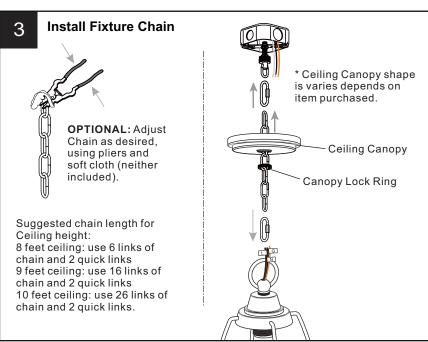

n off electricity at the circuit breaker box or the main fuse box.
- RISK OF FIRE Use bulbs specified by the markings and/or labels on the fixture.

#### CAUTION

- For your safety, read instructions completely before beginning installation.
- If in doubt about electrical installation, consult a licensed electrician.
- Turn off electricity to fixture before replacing the bulb(s).

#### **TOOLS REQUIRED**













## **CARE AND MAINTENANCE**

• Wipe clean using soft, dry cloth or static duster. Always avoid using harsh chemicals and abrasives to clean fixture as they may damage the finish.

If you need further assistance call Quoizel Customer Care at 1-800-645-3184 (9:00am - 5:00pm EST), or visit us on-line at www.quoizel.com.

### **PACKAGE CONTENTS**



# **MOUNTING HARDWARE**



















Your installation is now complete! Restore electricity and save this sheet for future reference.