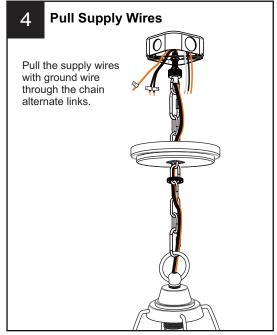

off electricity at the circuit breaker box or the main fuse box.
- RISK OF FIRE Use bulbs specified by the markings and/or labels on the fixture.

#### CAUTION

- For your safety, read instructions completely before beginning installation.
- If in doubt about electrical installation, consult a licensed electrician.
- Turn off electricity to fixture before replacing the bulb(s).

#### **TOOLS REQUIRED**













## **CARE AND MAINTENANCE**

• Wipe clean using soft, dry cloth or static duster. Always avoid using harsh chemicals and abrasives to clean fixture as they may damage the finish.

If you need further assistance call Quoizel Customer Care at 1-800-645-3184 (9:00am - 5:00pm EST), or visit us on-line at www.quoizel.com.

### **PACKAGE CONTENTS**



# **MOUNTING HARDWARE**



















Your installation is now complete! Restore electricity and save this sheet for future reference.