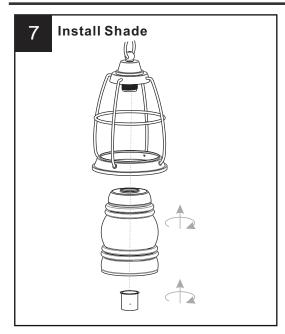

# **MOUNTING HARDWARE**

Your installation is now complete! Restore electricity and save this sheet for future reference.