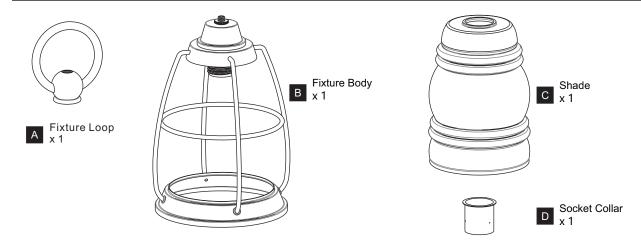

efore beginning installation, turn off electricity at the circuit breaker box or the main fuse box.
- RISK OF FIRE Use bulbs specified by the markings and/or labels on the fixture.

#### CAUTION

- For your safety, read instructions completely before beginning installation.
- If in doubt about electrical installation, consult a licensed electrician.
- Turn off electricity to fixture before replacing the bulb(s).

#### **TOOLS REQUIRED**













## **CARE AND MAINTENANCE**

• Wipe clean using soft, dry cloth or static duster. Always avoid using harsh chemicals and abrasives to clean fixture as they may damage the finish.

If you need further assistance call Quoizel Customer Care at 1-800-645-3184 (9:00am - 5:00pm EST), or visit us on-line at www.quoizel.com.

### **PACKAGE CONTENTS**



# **MOUNTING HARDWARE**



















Your installation is now complete! Restore electricity and save this sheet for future reference.