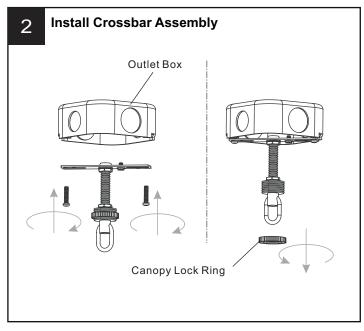

urn off electricity at the circuit breaker box or the main fuse box.
- RISK OF FIRE Use bulbs specified by the markings and/or labels on the fixture.

#### CAUTION

- For your safety, read instructions completely before beginning installation.
- If in doubt about electrical installation, consult a licensed electrician.
- Turn off electricity to fixture before replacing the bulb(s).

#### **TOOLS REQUIRED**













## **CARE AND MAINTENANCE**

• Wipe clean using soft, dry cloth or static duster. Always avoid using harsh chemicals and abrasives to clean fixture as they may damage the finish.

If you need further assistance call Quoizel Customer Care at 1-800-645-3184 (9:00am - 5:00pm EST), or visit us on-line at www.quoizel.com.

### **PACKAGE CONTENTS**



# **MOUNTING HARDWARE**



















Your installation is now complete! Restore electricity and save this sheet for future reference.