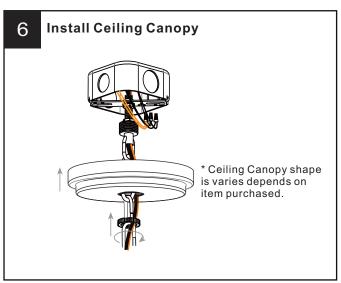

# **MOUNTING HARDWARE**

Your installation is now complete! Restore electricity and save this sheet for future reference.