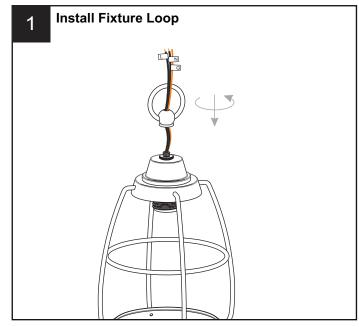

turn off electricity at the circuit breaker box or the main fuse box.
- RISK OF FIRE Use bulbs specified by the markings and/or labels on the fixture.

#### CAUTION

- For your safety, read instructions completely before beginning installation.
- If in doubt about electrical installation, consult a licensed electrician.
- Turn off electricity to fixture before replacing the bulb(s).

#### **TOOLS REQUIRED**













## **CARE AND MAINTENANCE**

• Wipe clean using soft, dry cloth or static duster. Always avoid using harsh chemicals and abrasives to clean fixture as they may damage the finish.

If you need further assistance call Quoizel Customer Care at 1-800-645-3184 (9:00am - 5:00pm EST), or visit us on-line at www.quoizel.com.

### **PACKAGE CONTENTS**



# **MOUNTING HARDWARE**



















Your installation is now complete! Restore electricity and save this sheet for future reference.