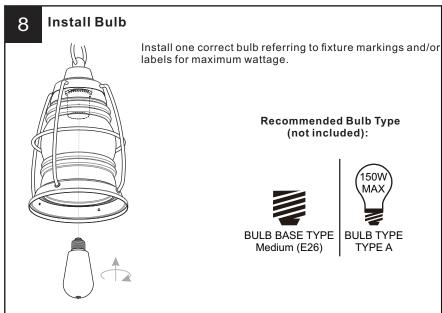

## **SAFETY INFORMATION**

Released Date: 2021-07-09

Please read and understand this entire manual before attempting to assemble, install or operate the product. **WARNING** 

- RISK OF ELECTRIC SHOCK Before beginning installation, turn off electricity at the circuit breaker box or the main fuse box.
- RISK OF FIRE Use bulbs specified by the markings and/or labels on the fixture.

#### CAUTION

- For your safety, read instructions completely before beginning installation.
- If in doubt about electrical installation, consult a licensed electrician.
- Turn off electricity to fixture before replacing the bulb(s).

# **MOUNTING HARDWARE**

Your installation is now complete! Restore electricity and save this sheet for future reference.