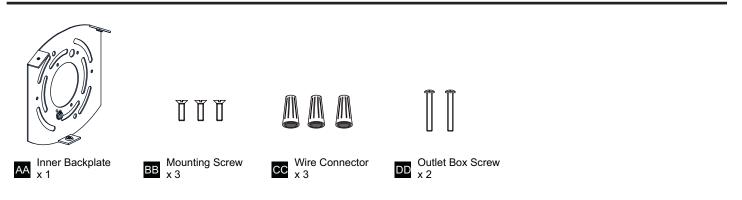

inning installation, turn off electricity at the circuit breaker box or the main fuse box.
- RISK OF FIRE Use bulbs specified by the markings and/or labels on the fixture.
- CAUTION
- For your safety, read instructions completely before beginning installation.
- If in doubt about electrical installation, consult a licensed electrician.
- Turn off electricity to fixture before replacing the bulb(s).

#### TOOLS REQUIRED



#### **CARE AND MAINTENANCE**

• Wipe clean using soft, dry cloth or static duster. Always avoid using harsh chemicals and abrasives to clean fixture as they may damage the finish.

If you need further assistance call Quoizel Customer Care at 1-800-645-3184 (9:00am - 5:00pm EST), or visit us on-line at www.quoizel.com.

### PACKAGE CONTENTS



#### **MOUNTING HARDWARE**



### INSTALLATION



Your installation is now complete! Restore electricity and save this sheet for future reference.