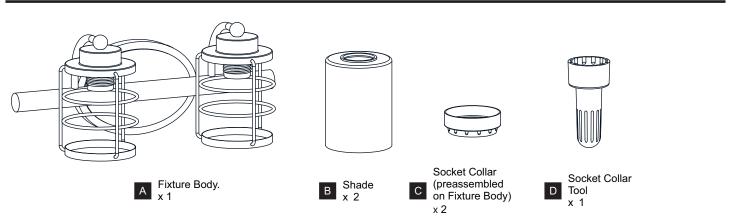

K OF ELECTRIC SHOCK Before beginning installation, turn off electricity at the circuit breaker box or the main fuse box.
- RISK OF FIRE Use bulbs specified by the markings and/or labels on the fixture.
- CAUTION
- For your safety, read instructions completely before beginning installation.
- If in doubt about electrical installation, consult a licensed electrician.
- Turn off electricity to fixture before replacing the bulb(s).

#### TOOLS REQUIRED



#### **CARE AND MAINTENANCE**

• Wipe clean using soft, dry cloth or static duster. Always avoid using harsh chemicals and abrasives to clean fixture as they may damage the finish.

If you need further assistance call Quoizel Customer Care at 1-800-645-3184 (9:00am - 5:00pm EST), or visit us on-line at www.quoizel.com.

### PACKAGE CONTENTS



#### **MOUNTING HARDWARE**



### INSTALLATION



Your installation is now complete! Restore electricity and save this sheet for future reference.