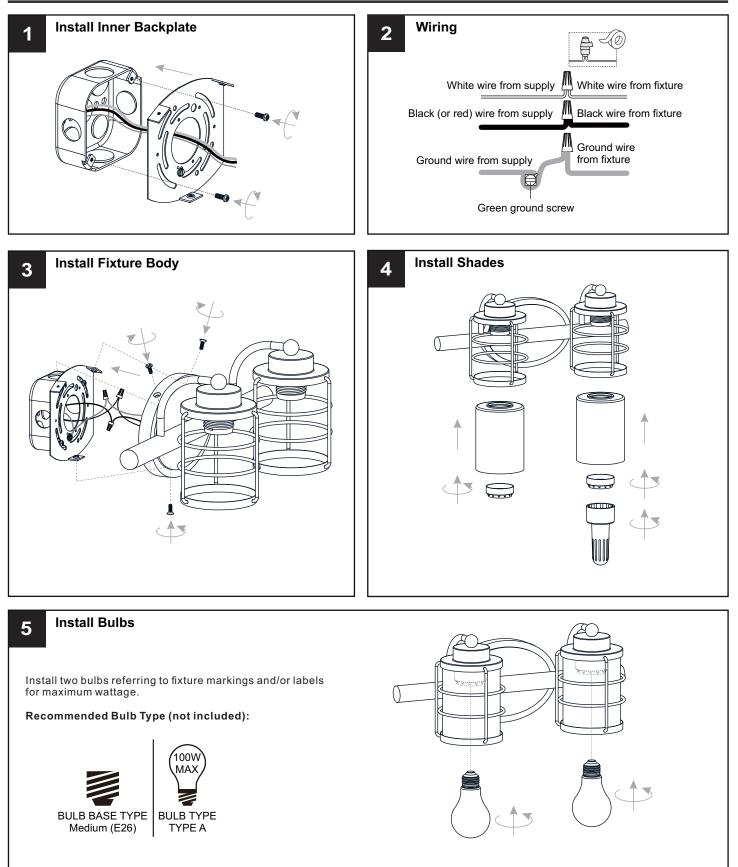

### INSTALLATION

Your installation is now complete! Restore electricity and save this sheet for future reference.