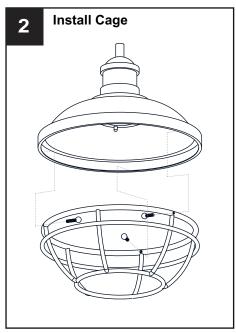

ompletely before beginning installation.
- If in doubt about electrical installation, consult a licensed electrician.
- Turn off electricity to fixture before replacing the bulb(s).

#### **TOOLS REQUIRED**



# **CARE AND MAINTENANCE**

 Wipe clean using soft, dry cloth or static duster. Always avoid using harsh chemicals and abrasives to clean fixture as they may damage the finish.

If you need further assistance call Quoizel Customer Care at 1-800-645-3184 (9:00am - 5:00pm EST), or visit us on-line at www.quoizel.com.

#### **PACKAGE CONTENTS**



#### **MOUNTING HARDWARE**



## **OPTION 1: PENDANT SPP1510AP**

















## **OPTION 2: SEMI-FLUSH SPP1710AP**

\* Set aside the swivel, (2) 6"L Rods and (2) 12"L Rods since they are not required for the semi-flush installation.

















Your installation is now complete! Restore electricity and save this sheet for future reference.