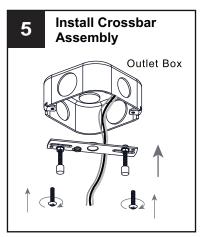

breaker box or the main fuse box.
- RISK OF FIRE Use bulbs specified by the markings and/or labels on the fixture.

#### CALITION

- For your safety, read instructions completely before beginning installation.
- If in doubt about electrical installation, consult a licensed electrician.
- Turn off electricity to fixture before replacing the bulb(s).

#### **TOOLS REQUIRED**



# **CARE AND MAINTENANCE**

 Wipe clean using soft, dry cloth or static duster. Always avoid using harsh chemicals and abrasives to clean fixture as they may damage the finish.

If you need further assistance call Quoizel Customer Care at 1-800-645-3184 (9:00am - 5:00pm EST), or visit us on-line at www.quoizel.com.

#### **PACKAGE CONTENTS**



#### **MOUNTING HARDWARE**



## **OPTION 1: PENDANT SPP1510AP**

















## **OPTION 2: SEMI-FLUSH SPP1710AP**

\* Set aside the swivel, (2) 6"L Rods and (2) 12"L Rods since they are not required for the semi-flush installation.

















Your installation is now complete! Restore electricity and save this sheet for future reference.