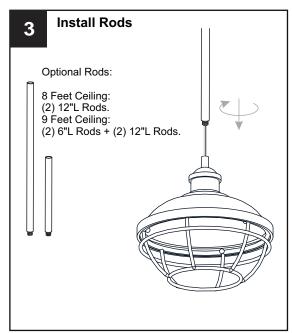

## **OPTION 1: PENDANT SPP1510AP**

## **OPTION 2: SEMI-FLUSH SPP1710AP**

\* Set aside the swivel, (2) 6"L Rods and (2) 12"L Rods since they are not required for the semi-flush installation.

Your installation is now complete! Restore electricity and save this sheet for future reference.