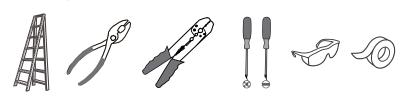

# INSTALLATION GUIDE FOR SPP1510AP and SPP1710AP



# **SAFETY INFORMATION**

Released Date: 2021-07-19

Please read and understand this entire manual before attempting to assemble, install or operate the product. **WARNING** 

- RISK OF ELECTRIC SHOCK Before beginning installation, turn off electricity at the circuit breaker box or the main fuse box.
- RISK OF FIRE Use bulbs specified by the markings and/or labels on the fixture.

#### CALITION

- For your safety, read instructions completely before beginning installation.
- If in doubt about electrical installation, consult a licensed electrician.
- Turn off electricity to fixture before replacing the bulb(s).

#### **TOOLS REQUIRED**



# **CARE AND MAINTENANCE**

 Wipe clean using soft, dry cloth or static duster. Always avoid using harsh chemicals and abrasives to clean fixture as they may damage the finish.

If you need further assistance call Quoizel Customer Care at 1-800-645-3184 (9:00am - 5:00pm EST), or visit us on-line at www.quoizel.com.

#### **PACKAGE CONTENTS**



#### **MOUNTING HARDWARE**



## **OPTION 1: PENDANT SPP1510AP**

















## **OPTION 2: SEMI-FLUSH SPP1710AP**

\* Set aside the swivel, (2) 6"L Rods and (2) 12"L Rods since they are not required for the semi-flush installation.

















Your installation is now complete! Restore electricity and save this sheet for future reference.