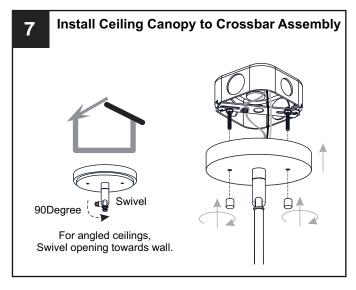

## **OPTION 2: SEMI-FLUSH SPP1710AP**

\* Set aside the swivel, (2) 6"L Rods and (2) 12"L Rods since they are not required for the semi-flush installation.

Your installation is now complete! Restore electricity and save this sheet for future reference.