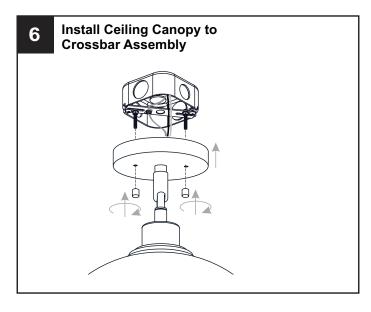

## **OPTION 2: SEMI-FLUSH SPP1710AP**

\* Set aside the swivel, (2) 6"L Rods and (2) 12"L Rods since they are not required for the semi-flush installation.

Your installation is now complete! Restore electricity and save this sheet for future reference.