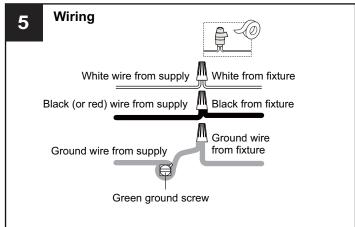

#### CALITION

- For your safety, read instructions completely before beginning installation.
- If in doubt about electrical installation, consult a licensed electrician.
- Turn off electricity to fixture before replacing the bulb(s).