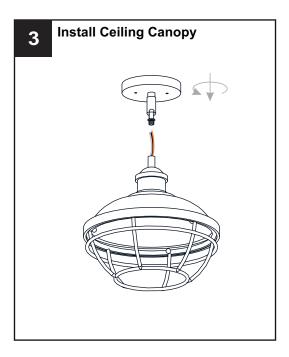

pletely before beginning installation.
- If in doubt about electrical installation, consult a licensed electrician.
- Turn off electricity to fixture before replacing the bulb(s).

#### **TOOLS REQUIRED**



# **CARE AND MAINTENANCE**

 Wipe clean using soft, dry cloth or static duster. Always avoid using harsh chemicals and abrasives to clean fixture as they may damage the finish.

If you need further assistance call Quoizel Customer Care at 1-800-645-3184 (9:00am - 5:00pm EST), or visit us on-line at www.quoizel.com.

#### **PACKAGE CONTENTS**



#### **MOUNTING HARDWARE**



## **OPTION 1: PENDANT SPP1510AP**

















## **OPTION 2: SEMI-FLUSH SPP1710AP**

\* Set aside the swivel, (2) 6"L Rods and (2) 12"L Rods since they are not required for the semi-flush installation.

















Your installation is now complete! Restore electricity and save this sheet for future reference.