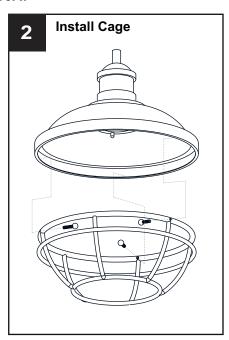

rcuit breaker box or the main fuse box.
- RISK OF FIRE Use bulbs specified by the markings and/or labels on the fixture.

#### CALITION

- For your safety, read instructions completely before beginning installation.
- If in doubt about electrical installation, consult a licensed electrician.
- Turn off electricity to fixture before replacing the bulb(s).

#### **TOOLS REQUIRED**



# **CARE AND MAINTENANCE**

 Wipe clean using soft, dry cloth or static duster. Always avoid using harsh chemicals and abrasives to clean fixture as they may damage the finish.

If you need further assistance call Quoizel Customer Care at 1-800-645-3184 (9:00am - 5:00pm EST), or visit us on-line at www.quoizel.com.

#### **PACKAGE CONTENTS**



#### **MOUNTING HARDWARE**



## **OPTION 1: PENDANT SPP1510AP**

















## **OPTION 2: SEMI-FLUSH SPP1710AP**

\* Set aside the swivel, (2) 6"L Rods and (2) 12"L Rods since they are not required for the semi-flush installation.

















Your installation is now complete! Restore electricity and save this sheet for future reference.