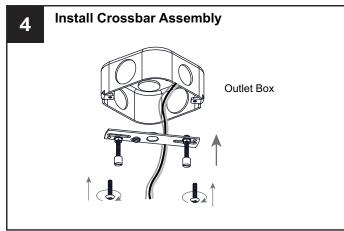

etely before beginning installation.
- If in doubt about electrical installation, consult a licensed electrician.
- Turn off electricity to fixture before replacing the bulb(s).

#### **TOOLS REQUIRED**



# **CARE AND MAINTENANCE**

 Wipe clean using soft, dry cloth or static duster. Always avoid using harsh chemicals and abrasives to clean fixture as they may damage the finish.

If you need further assistance call Quoizel Customer Care at 1-800-645-3184 (9:00am - 5:00pm EST), or visit us on-line at www.quoizel.com.

#### **PACKAGE CONTENTS**



#### **MOUNTING HARDWARE**



## **OPTION 1: PENDANT SPP1510AP**

















## **OPTION 2: SEMI-FLUSH SPP1710AP**

\* Set aside the swivel, (2) 6"L Rods and (2) 12"L Rods since they are not required for the semi-flush installation.

















Your installation is now complete! Restore electricity and save this sheet for future reference.