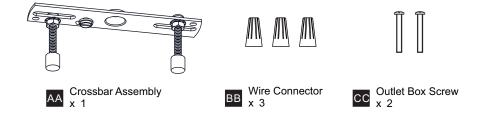

allation, turn off electricity at the circuit breaker box or the main fuse box.
- RISK OF FIRE Use bulbs specified by the markings and/or labels on the fixture.

#### CALITION

- For your safety, read instructions completely before beginning installation.
- If in doubt about electrical installation, consult a licensed electrician.
- Turn off electricity to fixture before replacing the bulb(s).

#### **TOOLS REQUIRED**



# **CARE AND MAINTENANCE**

 Wipe clean using soft, dry cloth or static duster. Always avoid using harsh chemicals and abrasives to clean fixture as they may damage the finish.

If you need further assistance call Quoizel Customer Care at 1-800-645-3184 (9:00am - 5:00pm EST), or visit us on-line at www.quoizel.com.

#### **PACKAGE CONTENTS**



#### **MOUNTING HARDWARE**



## **OPTION 1: PENDANT SPP1510AP**

















## **OPTION 2: SEMI-FLUSH SPP1710AP**

\* Set aside the swivel, (2) 6"L Rods and (2) 12"L Rods since they are not required for the semi-flush installation.

















Your installation is now complete! Restore electricity and save this sheet for future reference.