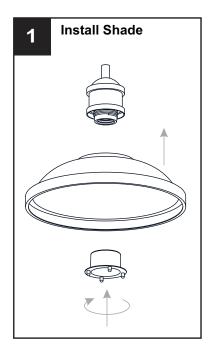

completely before beginning installation.
- If in doubt about electrical installation, consult a licensed electrician.
- Turn off electricity to fixture before replacing the bulb(s).

#### **TOOLS REQUIRED**



# **CARE AND MAINTENANCE**

 Wipe clean using soft, dry cloth or static duster. Always avoid using harsh chemicals and abrasives to clean fixture as they may damage the finish.

If you need further assistance call Quoizel Customer Care at 1-800-645-3184 (9:00am - 5:00pm EST), or visit us on-line at www.quoizel.com.

#### **PACKAGE CONTENTS**



#### **MOUNTING HARDWARE**



## **OPTION 1: PENDANT SPP1510AP**

















## **OPTION 2: SEMI-FLUSH SPP1710AP**

\* Set aside the swivel, (2) 6"L Rods and (2) 12"L Rods since they are not required for the semi-flush installation.

















Your installation is now complete! Restore electricity and save this sheet for future reference.