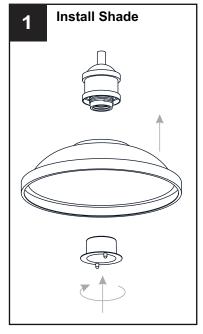

circuit breaker box or the main fuse box.
- RISK OF FIRE Use bulbs specified by the markings and/or labels on the fixture.

#### CALITION

- For your safety, read instructions completely before beginning installation.
- If in doubt about electrical installation, consult a licensed electrician.
- Turn off electricity to fixture before replacing the bulb(s).

#### **TOOLS REQUIRED**



# **CARE AND MAINTENANCE**

 Wipe clean using soft, dry cloth or static duster. Always avoid using harsh chemicals and abrasives to clean fixture as they may damage the finish.

If you need further assistance call Quoizel Customer Care at 1-800-645-3184 (9:00am - 5:00pm EST), or visit us on-line at www.quoizel.com.

#### **PACKAGE CONTENTS**



#### **MOUNTING HARDWARE**



## **OPTION 1: PENDANT SPP1510AP**

















## **OPTION 2: SEMI-FLUSH SPP1710AP**

\* Set aside the swivel, (2) 6"L Rods and (2) 12"L Rods since they are not required for the semi-flush installation.

















Your installation is now complete! Restore electricity and save this sheet for future reference.