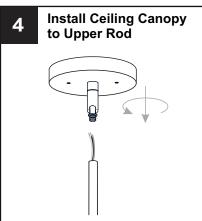

t breaker box or the main fuse box.
- RISK OF FIRE Use bulbs specified by the markings and/or labels on the fixture.

#### CALITION

- For your safety, read instructions completely before beginning installation.
- If in doubt about electrical installation, consult a licensed electrician.
- Turn off electricity to fixture before replacing the bulb(s).

#### **TOOLS REQUIRED**



# **CARE AND MAINTENANCE**

 Wipe clean using soft, dry cloth or static duster. Always avoid using harsh chemicals and abrasives to clean fixture as they may damage the finish.

If you need further assistance call Quoizel Customer Care at 1-800-645-3184 (9:00am - 5:00pm EST), or visit us on-line at www.quoizel.com.

#### **PACKAGE CONTENTS**



#### **MOUNTING HARDWARE**



## **OPTION 1: PENDANT SPP1510AP**

















## **OPTION 2: SEMI-FLUSH SPP1710AP**

\* Set aside the swivel, (2) 6"L Rods and (2) 12"L Rods since they are not required for the semi-flush installation.

















Your installation is now complete! Restore electricity and save this sheet for future reference.