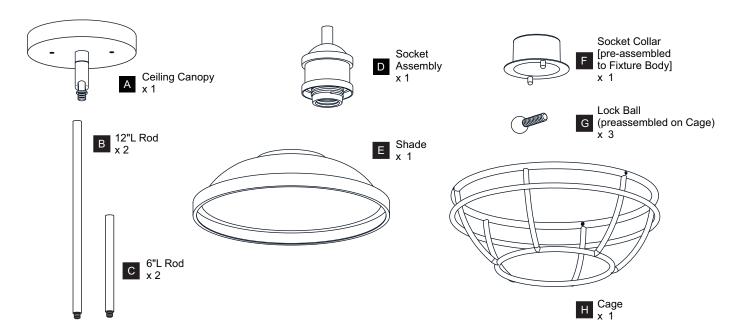

IC SHOCK Before beginning installation, turn off electricity at the circuit breaker box or the main fuse box.
- RISK OF FIRE Use bulbs specified by the markings and/or labels on the fixture.

#### CALITION

- For your safety, read instructions completely before beginning installation.
- If in doubt about electrical installation, consult a licensed electrician.
- Turn off electricity to fixture before replacing the bulb(s).

#### **TOOLS REQUIRED**



# **CARE AND MAINTENANCE**

 Wipe clean using soft, dry cloth or static duster. Always avoid using harsh chemicals and abrasives to clean fixture as they may damage the finish.

If you need further assistance call Quoizel Customer Care at 1-800-645-3184 (9:00am - 5:00pm EST), or visit us on-line at www.quoizel.com.

#### **PACKAGE CONTENTS**



#### **MOUNTING HARDWARE**



## **OPTION 1: PENDANT SPP1510AP**

















## **OPTION 2: SEMI-FLUSH SPP1710AP**

\* Set aside the swivel, (2) 6"L Rods and (2) 12"L Rods since they are not required for the semi-flush installation.

















Your installation is now complete! Restore electricity and save this sheet for future reference.