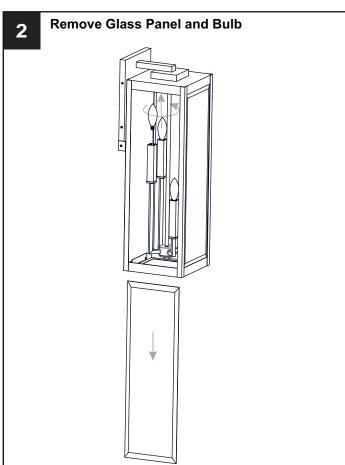

# **MOUNTING HARDWARE**

Your installation is now complete! Restore electricity and save this sheet for future reference.

Reverse above steps to reinstall the replacement Glass panels onto fixture.