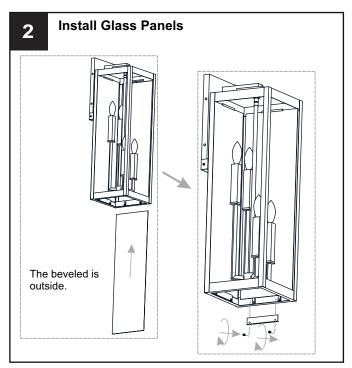

# **MOUNTING HARDWARE**

Your installation is now complete! Restore electricity and save this sheet for future reference.

Reverse above steps to reinstall the replacement Glass panels onto fixture.