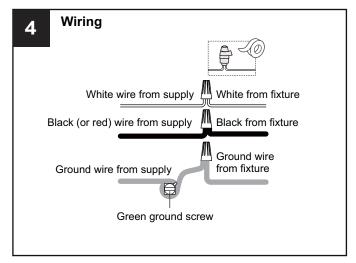

electricity at the circuit breaker box or the main fuse box.
- RISK OF FIRE Use bulbs specified by the markings and/or labels on the fixture.

#### **CAUTION**

- For your safety, read instructions completely before beginning installation.
- If in doubt about electrical installation, consult a licensed electrician.
- Turn off electricity to fixture before replacing the bulb(s).

#### **TOOLS REQUIRED**











### **CARE AND MAINTENANCE**

 Wipe clean using soft, dry cloth or static duster. Always avoid using harsh chemicals and abrasives to clean fixture as they may damage the finish.

If you need further assistance call Quoizel Customer Care at 1-800-645-3184 (9:00am - 5:00pm EST), or visit us on-line at www.quoizel.com.

#### **PACKAGE CONTENTS**

# **MOUNTING HARDWARE**

















Your installation is now complete! Restore electricity and save this sheet for future reference.





Reverse above steps to reinstall the replacement Glass panels onto fixture.