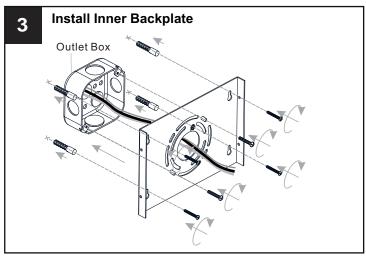

# **MOUNTING HARDWARE**

Your installation is now complete! Restore electricity and save this sheet for future reference.

Reverse above steps to reinstall the replacement Glass panels onto fixture.