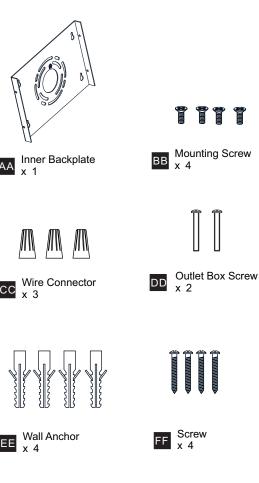

turn off electricity at the circuit breaker box or the main fuse box.
- RISK OF FIRE Use bulbs specified by the markings and/or labels on the fixture.

#### **CAUTION**

- For your safety, read instructions completely before beginning installation.
- If in doubt about electrical installation, consult a licensed electrician.
- Turn off electricity to fixture before replacing the bulb(s).

#### **TOOLS REQUIRED**











### **CARE AND MAINTENANCE**

 Wipe clean using soft, dry cloth or static duster. Always avoid using harsh chemicals and abrasives to clean fixture as they may damage the finish.

If you need further assistance call Quoizel Customer Care at 1-800-645-3184 (9:00am - 5:00pm EST), or visit us on-line at www.quoizel.com.

#### **PACKAGE CONTENTS**

# **MOUNTING HARDWARE**

















Your installation is now complete! Restore electricity and save this sheet for future reference.





Reverse above steps to reinstall the replacement Glass panels onto fixture.