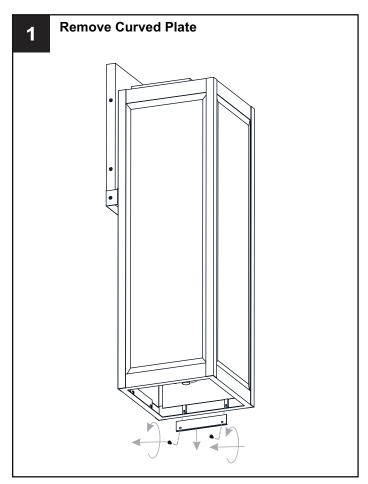

# **MOUNTING HARDWARE**

Your installation is now complete! Restore electricity and save this sheet for future reference.

Reverse above steps to reinstall the replacement Glass panels onto fixture.