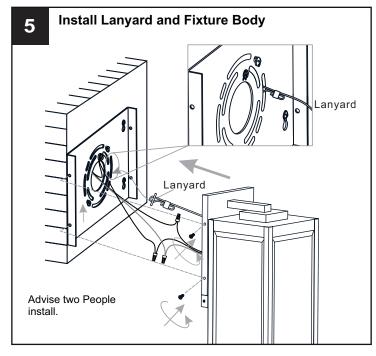

lectricity at the circuit breaker box or the main fuse box.
- RISK OF FIRE Use bulbs specified by the markings and/or labels on the fixture.

#### **CAUTION**

- For your safety, read instructions completely before beginning installation.
- If in doubt about electrical installation, consult a licensed electrician.
- Turn off electricity to fixture before replacing the bulb(s).

#### **TOOLS REQUIRED**











### **CARE AND MAINTENANCE**

 Wipe clean using soft, dry cloth or static duster. Always avoid using harsh chemicals and abrasives to clean fixture as they may damage the finish.

If you need further assistance call Quoizel Customer Care at 1-800-645-3184 (9:00am - 5:00pm EST), or visit us on-line at www.quoizel.com.

#### **PACKAGE CONTENTS**

# **MOUNTING HARDWARE**

















Your installation is now complete! Restore electricity and save this sheet for future reference.





Reverse above steps to reinstall the replacement Glass panels onto fixture.