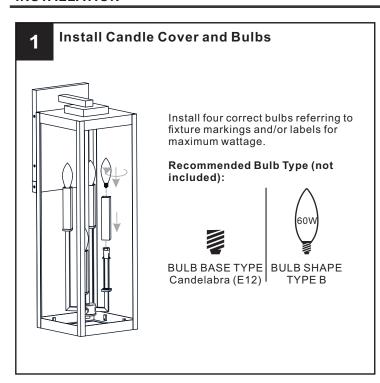

# **MOUNTING HARDWARE**

Your installation is now complete! Restore electricity and save this sheet for future reference.

Reverse above steps to reinstall the replacement Glass panels onto fixture.