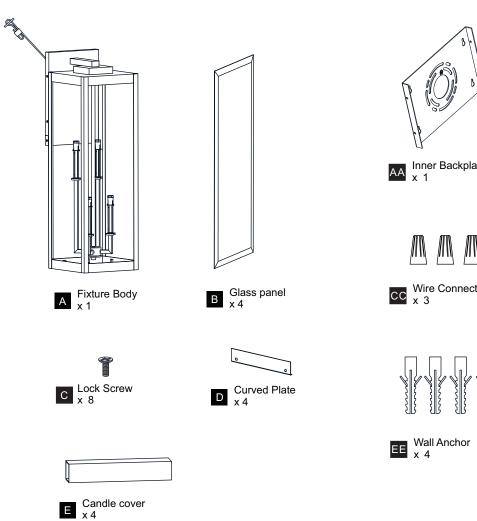

, turn off electricity at the circuit breaker box or the main fuse box.
- RISK OF FIRE Use bulbs specified by the markings and/or labels on the fixture.

#### **CAUTION**

- For your safety, read instructions completely before beginning installation.
- If in doubt about electrical installation, consult a licensed electrician.
- Turn off electricity to fixture before replacing the bulb(s).

#### **TOOLS REQUIRED**











### **CARE AND MAINTENANCE**

 Wipe clean using soft, dry cloth or static duster. Always avoid using harsh chemicals and abrasives to clean fixture as they may damage the finish.

If you need further assistance call Quoizel Customer Care at 1-800-645-3184 (9:00am - 5:00pm EST), or visit us on-line at www.quoizel.com.

#### **PACKAGE CONTENTS**

# **MOUNTING HARDWARE**

















Your installation is now complete! Restore electricity and save this sheet for future reference.





Reverse above steps to reinstall the replacement Glass panels onto fixture.