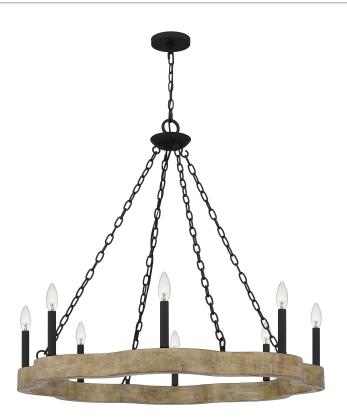

# CRX5036MBK

Croix Chandelier Matte Black

#### DIMENSIONS

| Dimensions: 36" W x 34.25" H x 36" D |
|--------------------------------------|
| Overall Height: 86.75"               |
| Canopy Dimensions: 5.00"W x 0.75"D   |
| Chain/Downrod Length: 4'             |
| Weight: 15.84 lbs                    |

### DETAILS

Material: Steel

### LAMPING

| Light Source: Incandescent |  |
|----------------------------|--|
| Bulb Included: No          |  |
| Bulb Type: Candelabra Base |  |
| Bulb Quantity: 8           |  |
| Watts per Bulb: 60         |  |