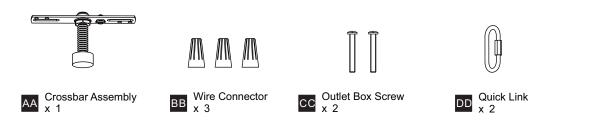

SHOCK Before beginning installation, turn off electricity at the circuit breaker box or the main fuse box. ٠
- RISK OF FIRE Use bulbs specified by the markings and/or labels on the fixture.

#### CAUTION

- For your safety, read instructions completely before beginning installation.
- If in doubt about electrical installation, consult a licensed electrician.
- Turn off electricity to fixture before replacing the bulb(s).

#### **TOOLS REQUIRED**



### **CARE AND MAINTENANCE**

Wipe clean using soft, dry cloth or static duster. Always avoid using harsh chemicals and abrasives to clean fixture as they may damage the finish.

If you need further assistance call Quoizel Customer Care at 1-800-645-3184 (9:00am - 5:00pm EST), or visit us on-line at www.quoizel.com.

## **PACKAGE CONTENTS**





# INSTALLATION



## INSTALLATION



Your installation is now complete! Restore electricity and save this sheet for future reference.