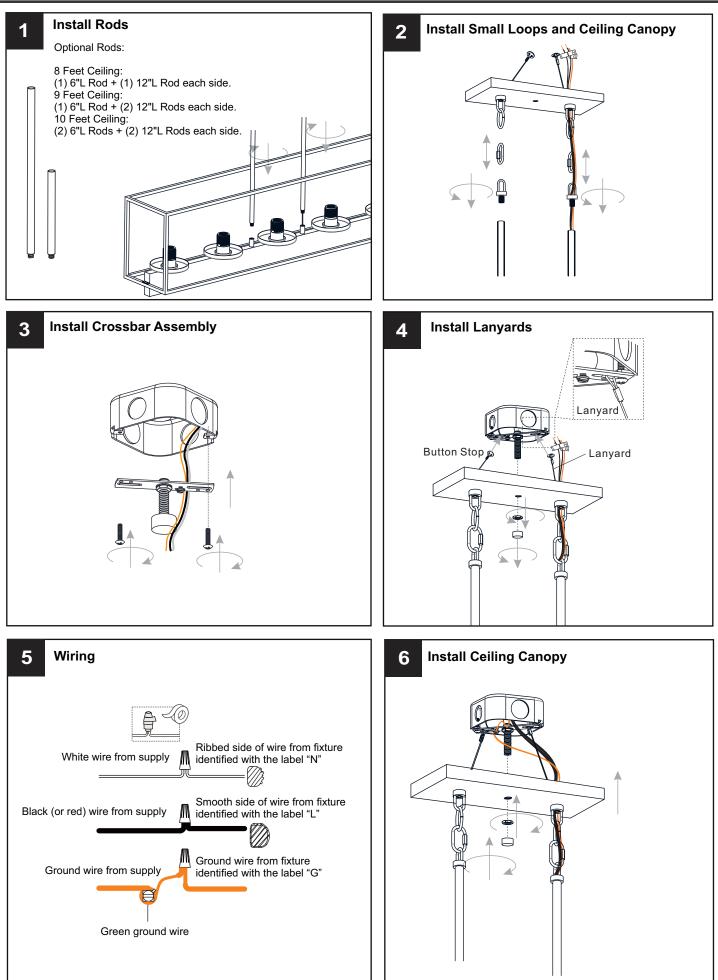

# INSTALLATION

## INSTALLATION

Your installation is now complete! Restore electricity and save this sheet for future reference.