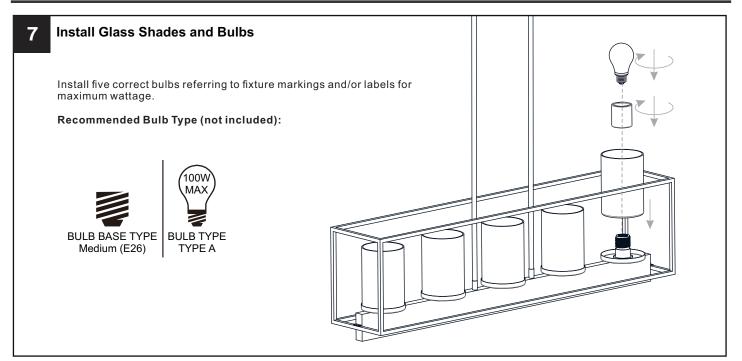

turn off electricity at the circuit breaker box or the main fuse box. ٠
- RISK OF FIRE Use bulbs specified by the markings and/or labels on the fixture.

#### CAUTION

- For your safety, read instructions completely before beginning installation.
- If in doubt about electrical installation, consult a licensed electrician.
- Turn off electricity to fixture before replacing the bulb(s).

#### **TOOLS REQUIRED**



### **CARE AND MAINTENANCE**

Wipe clean using soft, dry cloth or static duster. Always avoid using harsh chemicals and abrasives to clean fixture as they may damage the finish.

If you need further assistance call Quoizel Customer Care at 1-800-645-3184 (9:00am - 5:00pm EST), or visit us on-line at www.quoizel.com.

## **PACKAGE CONTENTS**





# INSTALLATION



## INSTALLATION



Your installation is now complete! Restore electricity and save this sheet for future reference.