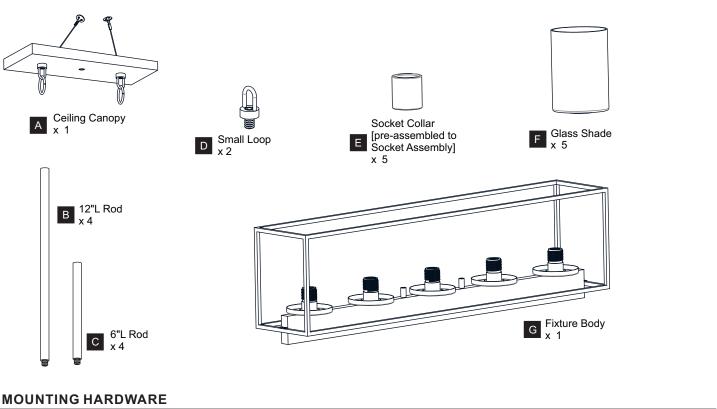

IC SHOCK Before beginning installation, turn off electricity at the circuit breaker box or the main fuse box. ٠
- RISK OF FIRE Use bulbs specified by the markings and/or labels on the fixture.

#### CAUTION

- For your safety, read instructions completely before beginning installation.
- If in doubt about electrical installation, consult a licensed electrician.
- Turn off electricity to fixture before replacing the bulb(s).

#### **TOOLS REQUIRED**



### **CARE AND MAINTENANCE**

Wipe clean using soft, dry cloth or static duster. Always avoid using harsh chemicals and abrasives to clean fixture as they may damage the finish.

If you need further assistance call Quoizel Customer Care at 1-800-645-3184 (9:00am - 5:00pm EST), or visit us on-line at www.quoizel.com.

## **PACKAGE CONTENTS**





# INSTALLATION



## INSTALLATION



Your installation is now complete! Restore electricity and save this sheet for future reference.