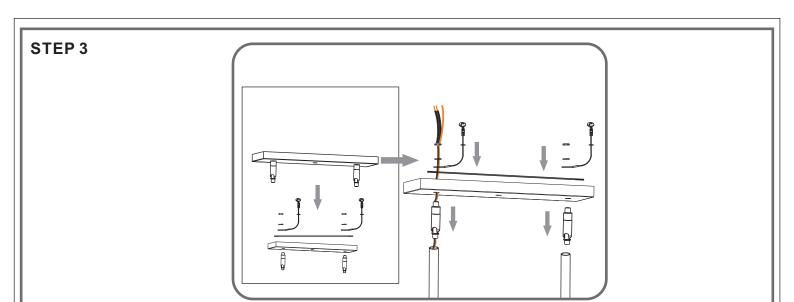

# Installation Guide For Style QF5275MBK

# Tools Required



# Fixture Height Adjustable 15.75" to 52.25"

### **⚠** Warnings and Cautions

Turn off the electricity at the circuit breaker before installation. Consult a licensed electrician if in doubt about installation.

Turn off power to the fixture and allow the bulbs to cool before replacing.

### **Package Contents**

**Preparation**: Identify and inspect all parts before beginning the installation.

Missing or damaged parts? Contact your original place of purchase.





## Table of Contents



©2020 QuoizelInc.

visit us on-line at www.quoizel.com

Released Date: 2020-05-14