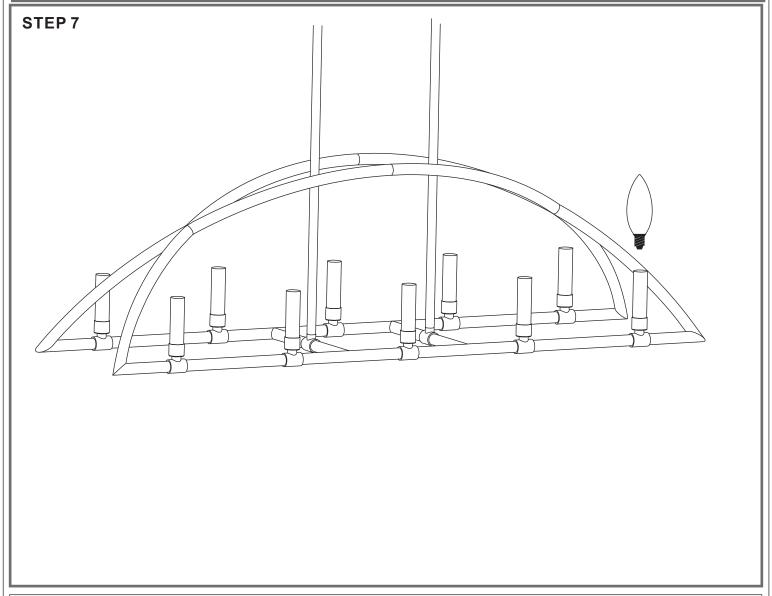

# Installation Guide For Style QF5275MBK

# Tools Required



# Fixture Height Adjustable 15.75" to 52.25"

### **⚠** Warnings and Cautions

Turn off the electricity at the circuit breaker before installation. Consult a licensed electrician if in doubt about installation.

Turn off power to the fixture and allow the bulbs to cool before replacing.

### **Package Contents**

**Preparation**: Identify and inspect all parts before beginning the installation.

Missing or damaged parts? Contact your original place of purchase.





## Table of Contents



©2020 QuoizelInc.

visit us on-line at www.quoizel.com

Released Date: 2020-05-14