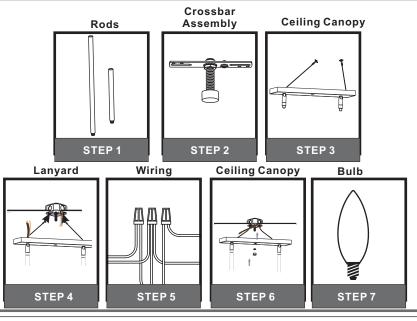

# Installation Guide For Style QF5275MBK

# Tools Required



# Fixture Height Adjustable 15.75" to 52.25"

### **⚠** Warnings and Cautions

Turn off the electricity at the circuit breaker before installation. Consult a licensed electrician if in doubt about installation.

Turn off power to the fixture and allow the bulbs to cool before replacing.

### **Package Contents**

**Preparation**: Identify and inspect all parts before beginning the installation.

Missing or damaged parts? Contact your original place of purchase.





## Table of Contents



©2020 QuoizelInc.

visit us on-line at www.quoizel.com

Released Date: 2020-05-14