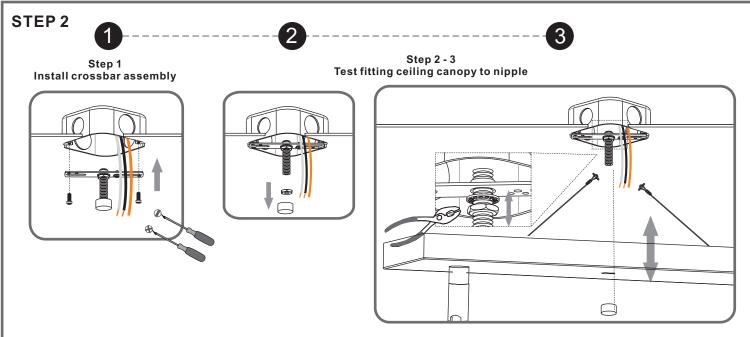

# Installation Guide For Style QF5275MBK

# Tools Required



# Fixture Height Adjustable 15.75" to 52.25"

### **⚠** Warnings and Cautions

Turn off the electricity at the circuit breaker before installation. Consult a licensed electrician if in doubt about installation.

Turn off power to the fixture and allow the bulbs to cool before replacing.

### **Package Contents**

**Preparation**: Identify and inspect all parts before beginning the installation.

Missing or damaged parts? Contact your original place of purchase.





## Table of Contents



©2020 QuoizelInc.

visit us on-line at www.quoizel.com

Released Date: 2020-05-14