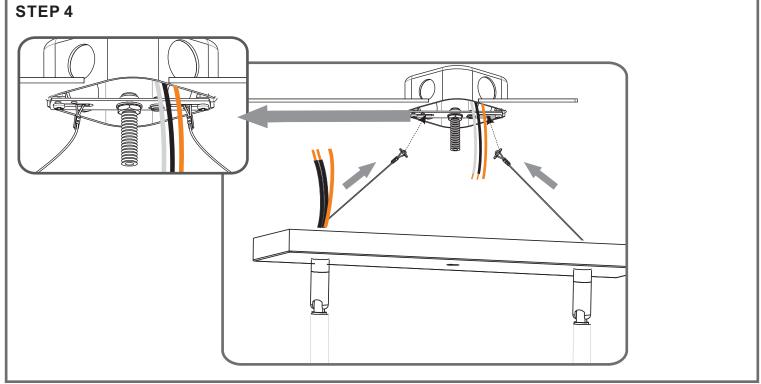

# Installation Guide For Style QF5275MBK

# Tools Required



# Fixture Height Adjustable 15.75" to 52.25"

### **⚠** Warnings and Cautions

Turn off the electricity at the circuit breaker before installation. Consult a licensed electrician if in doubt about installation.

Turn off power to the fixture and allow the bulbs to cool before replacing.

### **Package Contents**

**Preparation**: Identify and inspect all parts before beginning the installation.

Missing or damaged parts? Contact your original place of purchase.





## Table of Contents



©2020 QuoizelInc.

visit us on-line at www.quoizel.com

Released Date: 2020-05-14