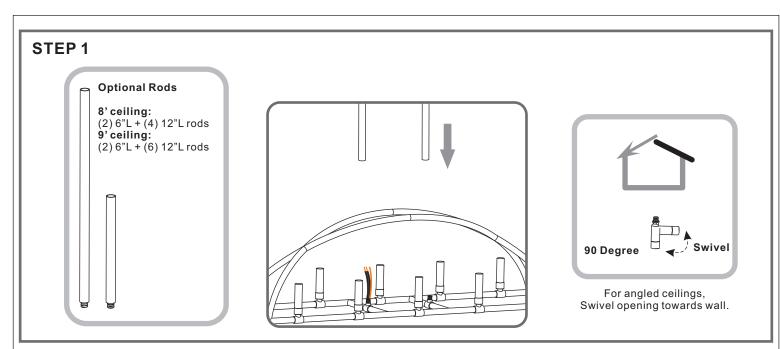

# Installation Guide For Style QF5275MBK

# Tools Required



# Fixture Height Adjustable 15.75" to 52.25"

### **⚠** Warnings and Cautions

Turn off the electricity at the circuit breaker before installation. Consult a licensed electrician if in doubt about installation.

Turn off power to the fixture and allow the bulbs to cool before replacing.

### **Package Contents**

**Preparation**: Identify and inspect all parts before beginning the installation.

Missing or damaged parts? Contact your original place of purchase.





## Table of Contents



©2020 QuoizelInc.

visit us on-line at www.quoizel.com

Released Date: 2020-05-14