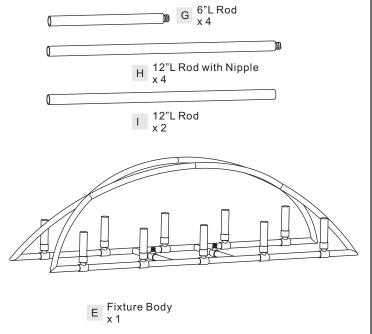

### **Package Contents**

**Preparation**: Identify and inspect all parts before beginning the installation.

Missing or damaged parts? Contact your original place of purchase.