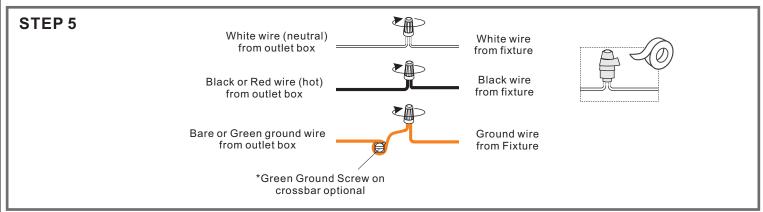

### **⚠** Warnings and Cautions

Turn off the electricity at the circuit breaker before installation. Consult a licensed electrician if in doubt about installation.

Turn off power to the fixture and allow the bulbs to cool before replacing.