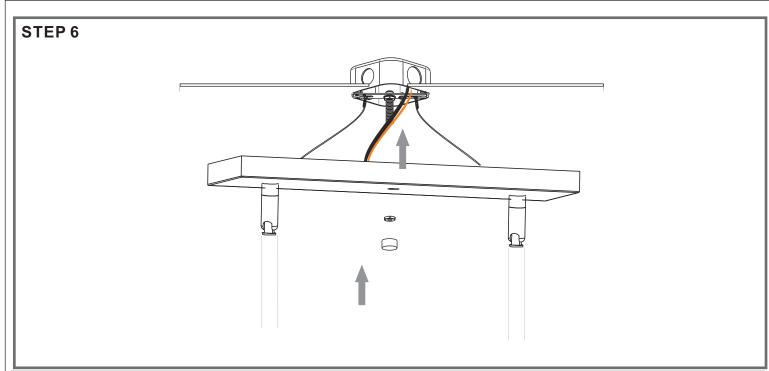

# Installation Guide For Style QF5275MBK

# Tools Required



# Fixture Height Adjustable 15.75" to 52.25"

### **⚠** Warnings and Cautions

Turn off the electricity at the circuit breaker before installation. Consult a licensed electrician if in doubt about installation.

Turn off power to the fixture and allow the bulbs to cool before replacing.

### **Package Contents**

**Preparation**: Identify and inspect all parts before beginning the installation.

Missing or damaged parts? Contact your original place of purchase.





## Table of Contents



©2020 QuoizelInc.

visit us on-line at www.quoizel.com

Released Date: 2020-05-14