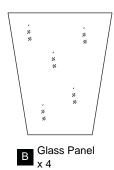

Before beginning installation, turn off electricity at the circuit breaker box or the main fuse box.
- RISK OF FIRE Use bulbs specified by the markings and/or labels on the fixture.

#### CAUTION

- For your safety, read instructions completely before beginning installation.
- If in doubt about electrical installation, consult a licensed electrician.
- Turn off electricity to fixture before replacing the bulb(s).

#### **TOOLS REQUIRED**











### **CARE AND MAINTENANCE**

· Wipe clean using soft, dry cloth or static duster. Always avoid using harsh chemicals and abrasives to clean fixture as they may damage the finish.

If you need further assistance call Quoizel Customer Care at 1-800-645-3184 (9:00am - 5:00pm EST), or visit us on-line at www.quoizel.com.

# **PACKAGE CONTENTS**





# **MOUNTING HARDWARE**







Alternative
BB Mounting Screw
x 2







DD Outlet Box Screw













Your installation is now complete! Restore electricity and save this sheet for future reference.