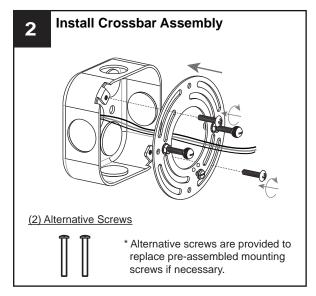

# **MOUNTING HARDWARE**

Alternative
BB Mounting Screw
x 2

DD Outlet Box Screw

Your installation is now complete! Restore electricity and save this sheet for future reference.