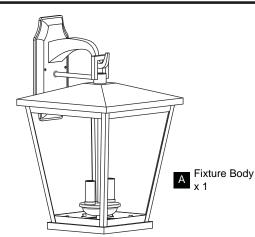

K Before beginning installation, turn off electricity at the circuit breaker box or the main fuse box.
- RISK OF FIRE Use bulbs specified by the markings and/or labels on the fixture.

#### CAUTION

- For your safety, read instructions completely before beginning installation.
- If in doubt about electrical installation, consult a licensed electrician.
- Turn off electricity to fixture before replacing the bulb(s).

#### **TOOLS REQUIRED**











### **CARE AND MAINTENANCE**

· Wipe clean using soft, dry cloth or static duster. Always avoid using harsh chemicals and abrasives to clean fixture as they may damage the finish.

If you need further assistance call Quoizel Customer Care at 1-800-645-3184 (9:00am - 5:00pm EST), or visit us on-line at www.quoizel.com.

# **PACKAGE CONTENTS**





# **MOUNTING HARDWARE**







Alternative
BB Mounting Screw
x 2







DD Outlet Box Screw













Your installation is now complete! Restore electricity and save this sheet for future reference.