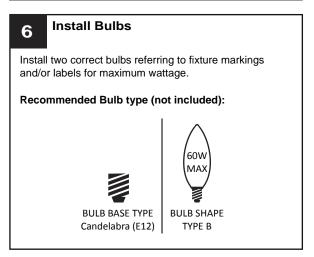

#### **WARNING**

- RISK OF ELECTRIC SHOCK Before beginning installation, turn off electricity at the circuit breaker box or the main fuse box.
- RISK OF FIRE Use bulbs specified by the markings and/or labels on the fixture.