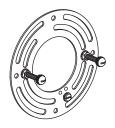

# **MOUNTING HARDWARE**

Alternative
BB Mounting Screw
x 2

DD Outlet Box Screw

Your installation is now complete! Restore electricity and save this sheet for future reference.