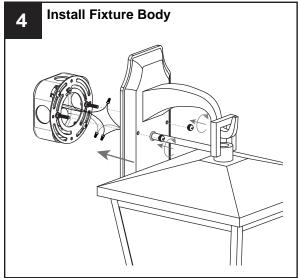

RISK OF FIRE Use bulbs specified by the markings and/or labels on the fixture.

#### CAUTION

- For your safety, read instructions completely before beginning installation.
- If in doubt about electrical installation, consult a licensed electrician.
- Turn off electricity to fixture before replacing the bulb(s).

#### **TOOLS REQUIRED**











### **CARE AND MAINTENANCE**

· Wipe clean using soft, dry cloth or static duster. Always avoid using harsh chemicals and abrasives to clean fixture as they may damage the finish.

If you need further assistance call Quoizel Customer Care at 1-800-645-3184 (9:00am - 5:00pm EST), or visit us on-line at www.quoizel.com.

# **PACKAGE CONTENTS**





# **MOUNTING HARDWARE**







Alternative
BB Mounting Screw
x 2







DD Outlet Box Screw













Your installation is now complete! Restore electricity and save this sheet for future reference.