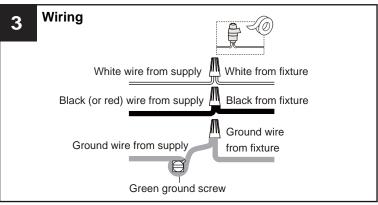

#### **WARNING**

- RISK OF ELECTRIC SHOCK Before beginning installation, turn off electricity at the circuit breaker box or the main fuse box.
- RISK OF FIRE Use bulbs specified by the markings and/or labels on the fixture.

#### CAUTION

- For your safety, read instructions completely before beginning installation.
- If in doubt about electrical installation, consult a licensed electrician.
- Turn off electricity to fixture before replacing the bulb(s).