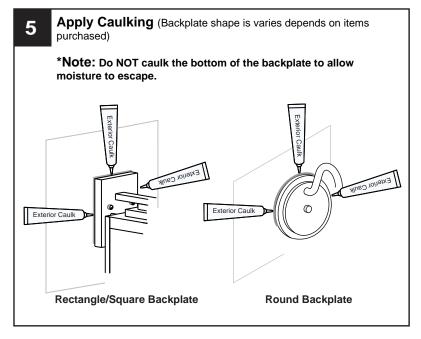

# **MOUNTING HARDWARE**

Alternative
BB Mounting Screw
x 2

DD Outlet Box Screw

Your installation is now complete! Restore electricity and save this sheet for future reference.