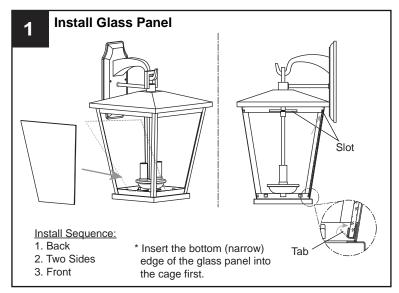

box.
- RISK OF FIRE Use bulbs specified by the markings and/or labels on the fixture.

#### CAUTION

- For your safety, read instructions completely before beginning installation.
- If in doubt about electrical installation, consult a licensed electrician.
- Turn off electricity to fixture before replacing the bulb(s).

#### **TOOLS REQUIRED**











### **CARE AND MAINTENANCE**

· Wipe clean using soft, dry cloth or static duster. Always avoid using harsh chemicals and abrasives to clean fixture as they may damage the finish.

If you need further assistance call Quoizel Customer Care at 1-800-645-3184 (9:00am - 5:00pm EST), or visit us on-line at www.quoizel.com.

# **PACKAGE CONTENTS**





# **MOUNTING HARDWARE**







Alternative
BB Mounting Screw
x 2







DD Outlet Box Screw













Your installation is now complete! Restore electricity and save this sheet for future reference.