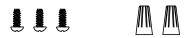

beginning installation, turn off electricity at the circuit breaker box or the main fuse box.
- RISK OF FIRE Use bulbs specified by the markings and/or labels on the fixture.

#### CAUTION

- For your safety, read instructions completely before beginning installation.
- If in doubt about electrical installation, consult a licensed electrician.
- Turn off electricity to fixture before replacing the bulb(s).

#### TOOLS REQUIRED



## CARE AND MAINTENANCE

• Wipe clean using soft, dry cloth or static duster. Always avoid using harsh chemicals and abrasives to clean fixture as they may damage the finish.

If you need further assistance call Quoizel Customer Care at 1-800-645-3184 (9:00am - 5:00pm EST), or visit us on-line at www.quoizel.com.

# PACKAGE CONTENTS



#### **MOUNTING HARDWARE**







### SAFETY INFORMATION



Your installation is now complete! Restore electricity and save this sheet for future reference.

Post