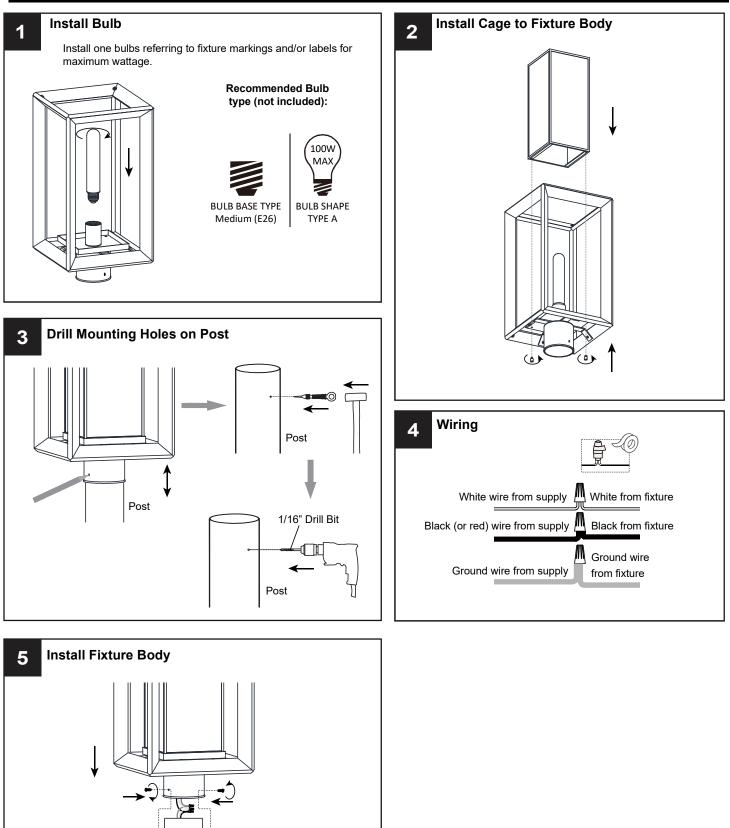

# A SAFETY INFORMATION

IOIZE

Please read and understand this entire manual before attempting to assemble, install or operate the product. **WARNING** 

- RISK OF ELECTRIC SHOCK Before beginning installation, turn off electricity at the circuit breaker box or the main fuse box.
- RISK OF FIRE Use bulbs specified by the markings and/or labels on the fixture.

#### CAUTION

- For your safety, read instructions completely before beginning installation.
- If in doubt about electrical installation, consult a licensed electrician.
- Turn off electricity to fixture before replacing the bulb(s).