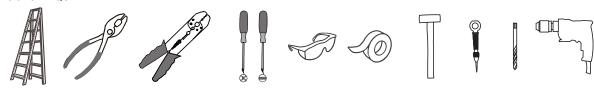

# **INSTALLATION GUIDE FOR INF9009EK**

# A SAFETY INFORMATION

IOIZE

Please read and understand this entire manual before attempting to assemble, install or operate the product. **WARNING** 

- RISK OF ELECTRIC SHOCK Before beginning installation, turn off electricity at the circuit breaker box or the main fuse box.
- RISK OF FIRE Use bulbs specified by the markings and/or labels on the fixture.

#### CAUTION

- For your safety, read instructions completely before beginning installation.
- If in doubt about electrical installation, consult a licensed electrician.
- Turn off electricity to fixture before replacing the bulb(s).

#### TOOLS REQUIRED



## CARE AND MAINTENANCE

• Wipe clean using soft, dry cloth or static duster. Always avoid using harsh chemicals and abrasives to clean fixture as they may damage the finish.

If you need further assistance call Quoizel Customer Care at 1-800-645-3184 (9:00am - 5:00pm EST), or visit us on-line at www.quoizel.com.

# PACKAGE CONTENTS



#### **MOUNTING HARDWARE**







### SAFETY INFORMATION



Your installation is now complete! Restore electricity and save this sheet for future reference.

Post