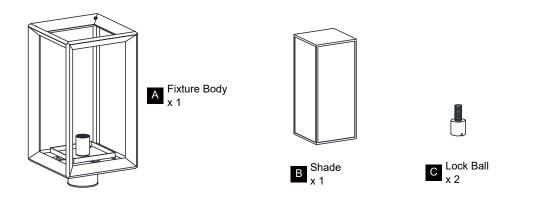

RISK OF ELECTRIC SHOCK Before beginning installation, turn off electricity at the circuit breaker box or the main fuse box.
- RISK OF FIRE Use bulbs specified by the markings and/or labels on the fixture.

#### CAUTION

- For your safety, read instructions completely before beginning installation.
- If in doubt about electrical installation, consult a licensed electrician.
- Turn off electricity to fixture before replacing the bulb(s).

#### TOOLS REQUIRED



## CARE AND MAINTENANCE

• Wipe clean using soft, dry cloth or static duster. Always avoid using harsh chemicals and abrasives to clean fixture as they may damage the finish.

If you need further assistance call Quoizel Customer Care at 1-800-645-3184 (9:00am - 5:00pm EST), or visit us on-line at www.quoizel.com.

# PACKAGE CONTENTS



#### **MOUNTING HARDWARE**







### SAFETY INFORMATION



Your installation is now complete! Restore electricity and save this sheet for future reference.

Post