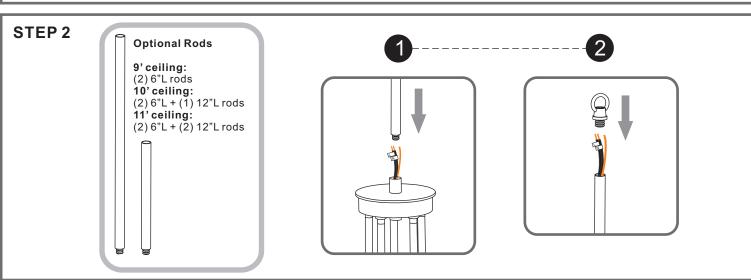

# Fixture Height Adjustable38" to 134"

#### Table of **Contents**

**Fixture Body** 

STEP 2

©2019 QuoizelInc.

visit us on-line at www.quoizel.com