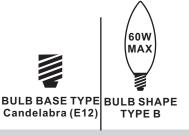

# Installation Guide For Style JDA5032MBK



#### **Light Source**



9 BULBS REQUIRED BULBSNOTINCLUDED

# Fixture Height Adjustable38" to 134"

## $oldsymbol{\Delta}$ Warnings and Cautions

Turn off the electricity at the circuit breaker before installation. Consult a licensed electrician if in doubt about installation.

Turn off power to the fixture and allow the bulbs to cool before replacing.

### Package Contents

Preparation: Identify and inspect all parts before beginning the installation.

Missing or damaged parts? Contact your original place of purchase.





#### Table of **Contents**

**Fixture Body** 



STEP 2

















©2019 QuoizelInc.

visit us on-line at www.quoizel.com