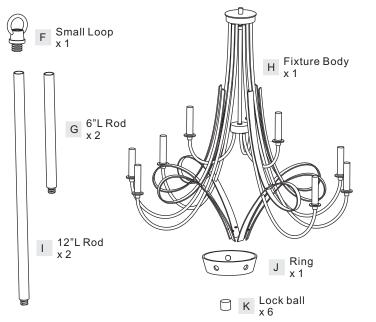

### Package Contents

Preparation: Identify and inspect all parts before beginning the installation.

Missing or damaged parts? Contact your original place of purchase.