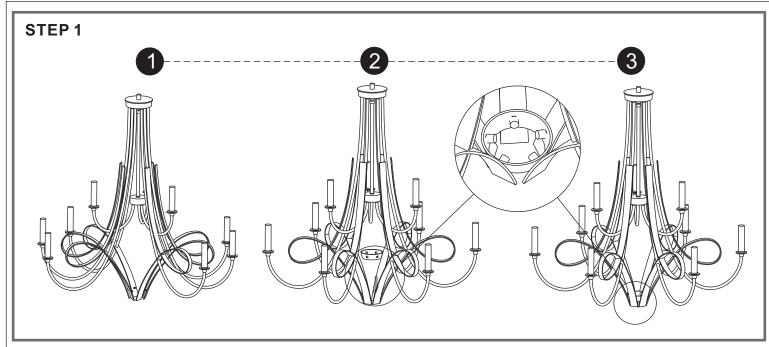

### Package Contents

Preparation: Identify and inspect all parts before beginning the installation.

Missing or damaged parts? Contact your original place of purchase.