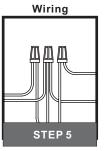

## $oldsymbol{\Delta}$ Warnings and Cautions

Turn off the electricity at the circuit breaker before installation. Consult a licensed electrician if in doubt about installation.

Turn off power to the fixture and allow the bulbs to cool before replacing.