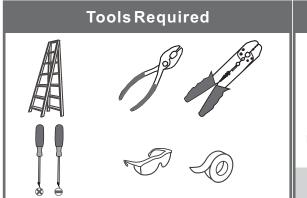

## $oldsymbol{\Delta}$ Warnings and Cautions

Turn off the electricity at the circuit breaker before installation. Consult a licensed electrician if in doubt about installation.

Turn off power to the fixture and allow the bulbs to cool before replacing.

### Package Contents

Preparation: Identify and inspect all parts before beginning the installation.

Missing or damaged parts? Contact your original place of purchase.