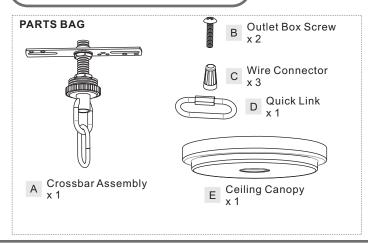

### Package Contents

Preparation: Identify and inspect all parts before beginning the installation.

Missing or damaged parts? Contact your original place of purchase.