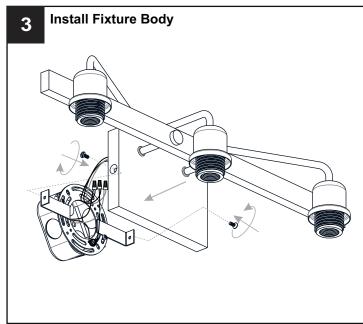

# **MOUNTING HARDWARE**

Mounting Screw x 2

Wire Connector

**Outlet Box Screw** 

Your installation is now complete! Restore electricity and save this sheet for future reference.