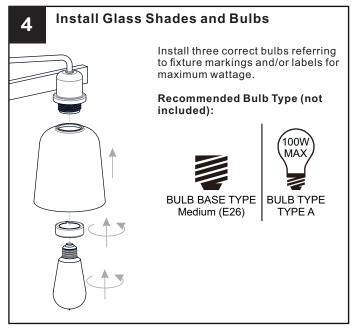

the main fuse box.
- RISK OF FIRE Use bulbs specified by the markings and/or labels on the fixture.

#### **CAUTION**

- For your safety, read instructions completely before beginning installation.
- If in doubt about electrical installation, consult a licensed electrician.
- Turn off electricity to fixture before replacing the bulb(s).

### **TOOLS REQUIRED**



## **CARE AND MAINTENANCE**

Wipe clean using soft, dry cloth or static duster. Always avoid using harsh chemicals and abrasives to clean fixture as they may damage

If you need further assistance call Quoizel Customer Care at 1-800-645-3184 (9:00am - 5:00pm EST), or visit us on-line at www.quoizel.com.

## **PACKAGE CONTENTS**



# **MOUNTING HARDWARE**







Mounting Screw x 2



Wire Connector



**Outlet Box Screw** 









Your installation is now complete! Restore electricity and save this sheet for future reference.