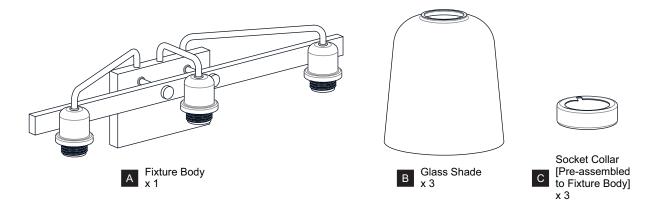

SK OF ELECTRIC SHOCK Before beginning installation, turn off electricity at the circuit breaker box or the main fuse box.
- RISK OF FIRE Use bulbs specified by the markings and/or labels on the fixture.

#### **CAUTION**

- For your safety, read instructions completely before beginning installation.
- If in doubt about electrical installation, consult a licensed electrician.
- Turn off electricity to fixture before replacing the bulb(s).

### **TOOLS REQUIRED**



## **CARE AND MAINTENANCE**

Wipe clean using soft, dry cloth or static duster. Always avoid using harsh chemicals and abrasives to clean fixture as they may damage

If you need further assistance call Quoizel Customer Care at 1-800-645-3184 (9:00am - 5:00pm EST), or visit us on-line at www.quoizel.com.

## **PACKAGE CONTENTS**



# **MOUNTING HARDWARE**







Mounting Screw x 2



Wire Connector



**Outlet Box Screw** 









Your installation is now complete! Restore electricity and save this sheet for future reference.