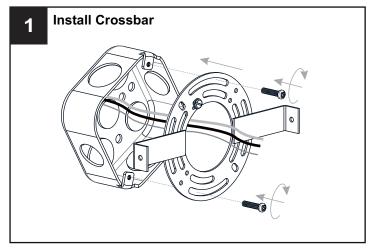

box or the main fuse box.
- RISK OF FIRE Use bulbs specified by the markings and/or labels on the fixture.

#### **CAUTION**

- For your safety, read instructions completely before beginning installation.
- If in doubt about electrical installation, consult a licensed electrician.
- Turn off electricity to fixture before replacing the bulb(s).

### **TOOLS REQUIRED**



## **CARE AND MAINTENANCE**

Wipe clean using soft, dry cloth or static duster. Always avoid using harsh chemicals and abrasives to clean fixture as they may damage

If you need further assistance call Quoizel Customer Care at 1-800-645-3184 (9:00am - 5:00pm EST), or visit us on-line at www.quoizel.com.

## **PACKAGE CONTENTS**



# **MOUNTING HARDWARE**







Mounting Screw x 2



Wire Connector



**Outlet Box Screw** 









Your installation is now complete! Restore electricity and save this sheet for future reference.