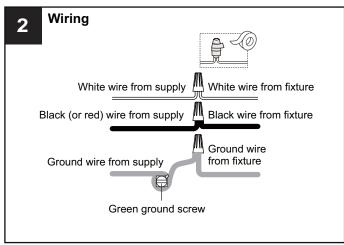

## SAFETY INFORMATION

Released Date: 2022-06-09

Please read and understand this entire manual before attempting to assemble, install or operate the product. WARNING

- RISK OF ELECTRIC SHOCK Before beginning installation, turn off electricity at the circuit breaker box or the main fuse box.
- RISK OF FIRE Use bulbs specified by the markings and/or labels on the fixture.

#### **CAUTION**

- For your safety, read instructions completely before beginning installation.
- If in doubt about electrical installation, consult a licensed electrician.
- Turn off electricity to fixture before replacing the bulb(s).