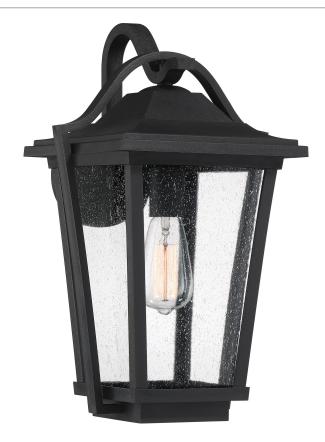

### DRS8411EK

Darius Outdoor Lantern Earth Black

# **DETAILS**

Material: EPM

Glass/Shade Description: Clear Seeded Glass