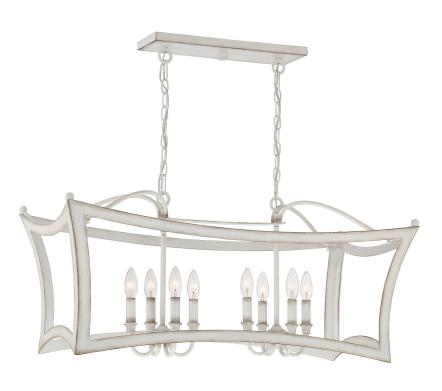

### **SUM836AWH**

Summerford Island Light Antique White

# DIMENSIONS

Dimensions: 35.50" W x 15.75" H x 14.50" D

Overall Height: 68.75"

Canopy Dimensions: 16.00"W x 0.75"D

Chain/Downrod Length: 4'

Weight: 17.56 lbs

#### **DETAILS**

Material: Steel

### **LAMPING**

Light Source: Incandescent

Bulb Included: No

Bulb Type: Candelabra Base

**Bulb Quantity: 8** 

Watts per Bulb: 60