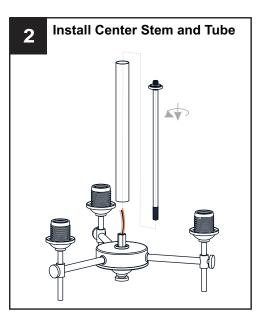

## **OPTION 2: SEMI-FLUSH ARI1717WS and ARI1717AP**

\* Set aside the swivel, (2) 6"L Rods and (2) 12"L Rods since they are not required for the semi-flush installation.