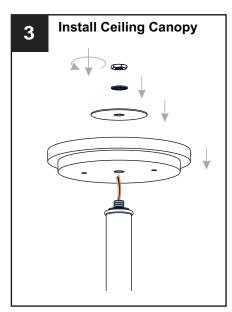

# **OPTION 1: PENDANT ARI2817WS and ARI2817AP**

Your installation is now complete! Restore electricity and save this sheet for future reference.