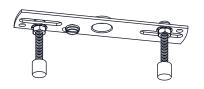

n, turn off electricity at the circuit breaker box or the main fuse box.
- RISK OF FIRE Use bulbs specified by the markings and/or labels on the fixture.

#### CAUTION

- · For your safety, read instructions completely before beginning installation.
- If in doubt about electrical installation, consult a licensed electrician.
- Turn off electricity to fixture before replacing the bulb(s).

#### **TOOLS REQUIRED**











## **CARE AND MAINTENANCE**

• Wipe clean using soft, dry cloth or static duster. Always avoid using harsh chemicals and abrasives to clean fixture as they may damage the finish.

If you need further assistance call Quoizel Customer Care at 1-800-645-3184 (9:00am - 5:00pm EST), or visit us on-line at www.quoizel.com.

### **PACKAGE CONTENTS**



# **MOUNTING HARDWARE**











Outlet Box Screw

## **OPTION 2: SEMI-FLUSH ARI1717WS and ARI1717AP**

\* Set aside the swivel, (2) 6"L Rods and (2) 12"L Rods since they are not required for the semi-flush installation.

















# **OPTION 1: PENDANT ARI2817WS and ARI2817AP**















Your installation is now complete! Restore electricity and save this sheet for future reference.