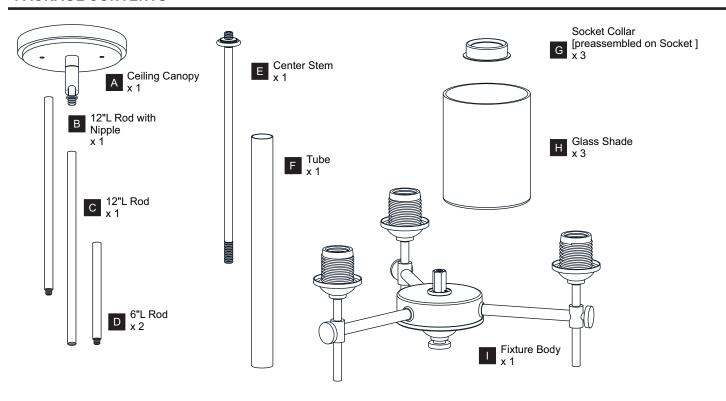

efore beginning installation, turn off electricity at the circuit breaker box or the main fuse box.
- RISK OF FIRE Use bulbs specified by the markings and/or labels on the fixture.

#### CAUTION

- · For your safety, read instructions completely before beginning installation.
- If in doubt about electrical installation, consult a licensed electrician.
- Turn off electricity to fixture before replacing the bulb(s).

#### **TOOLS REQUIRED**











## **CARE AND MAINTENANCE**

• Wipe clean using soft, dry cloth or static duster. Always avoid using harsh chemicals and abrasives to clean fixture as they may damage the finish.

If you need further assistance call Quoizel Customer Care at 1-800-645-3184 (9:00am - 5:00pm EST), or visit us on-line at www.quoizel.com.

### **PACKAGE CONTENTS**



# **MOUNTING HARDWARE**











Outlet Box Screw

## **OPTION 2: SEMI-FLUSH ARI1717WS and ARI1717AP**

\* Set aside the swivel, (2) 6"L Rods and (2) 12"L Rods since they are not required for the semi-flush installation.

















# **OPTION 1: PENDANT ARI2817WS and ARI2817AP**















Your installation is now complete! Restore electricity and save this sheet for future reference.