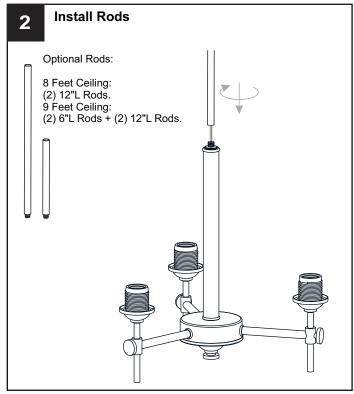

## **OPTION 2: SEMI-FLUSH ARI1717WS and ARI1717AP**

\* Set aside the swivel, (2) 6"L Rods and (2) 12"L Rods since they are not required for the semi-flush installation.

# **OPTION 1: PENDANT ARI2817WS and ARI2817AP**

Your installation is now complete! Restore electricity and save this sheet for future reference.