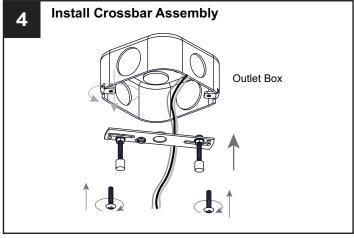

completely before beginning installation.
- If in doubt about electrical installation, consult a licensed electrician.
- Turn off electricity to fixture before replacing the bulb(s).

#### **TOOLS REQUIRED**











## **CARE AND MAINTENANCE**

• Wipe clean using soft, dry cloth or static duster. Always avoid using harsh chemicals and abrasives to clean fixture as they may damage the finish.

If you need further assistance call Quoizel Customer Care at 1-800-645-3184 (9:00am - 5:00pm EST), or visit us on-line at www.quoizel.com.

### **PACKAGE CONTENTS**



# **MOUNTING HARDWARE**











Outlet Box Screw

## **OPTION 2: SEMI-FLUSH ARI1717WS and ARI1717AP**

\* Set aside the swivel, (2) 6"L Rods and (2) 12"L Rods since they are not required for the semi-flush installation.

















# **OPTION 1: PENDANT ARI2817WS and ARI2817AP**















Your installation is now complete! Restore electricity and save this sheet for future reference.