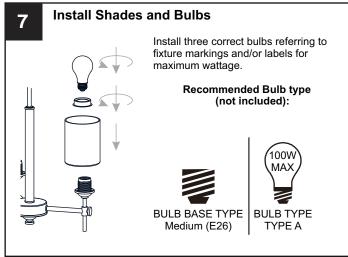

#### WARNING

- RISK OF ELECTRIC SHOCK Before beginning installation, turn off electricity at the circuit breaker box or the main fuse box.
- RISK OF FIRE Use bulbs specified by the markings and/or labels on the fixture.