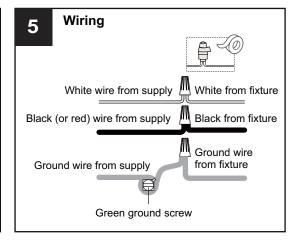

#### WARNING

- RISK OF ELECTRIC SHOCK Before beginning installation, turn off electricity at the circuit breaker box or the main fuse box.
- RISK OF FIRE Use bulbs specified by the markings and/or labels on the fixture.

#### CAUTION

- · For your safety, read instructions completely before beginning installation.
- If in doubt about electrical installation, consult a licensed electrician.
- Turn off electricity to fixture before replacing the bulb(s).