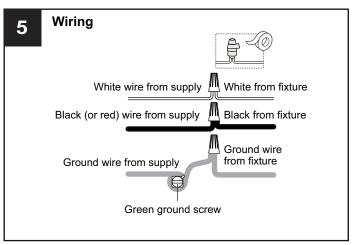

#### WARNING

- RISK OF ELECTRIC SHOCK Before beginning installation, turn off electricity at the circuit breaker box or the main fuse box.
- RISK OF FIRE Use bulbs specified by the markings and/or labels on the fixture.

#### CAUTION

- · For your safety, read instructions completely before beginning installation.
- If in doubt about electrical installation, consult a licensed electrician.
- Turn off electricity to fixture before replacing the bulb(s).