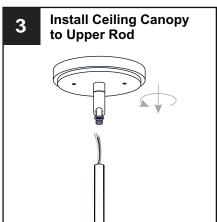

# **OPTION 1: PENDANT ARI2817WS and ARI2817AP**

Your installation is now complete! Restore electricity and save this sheet for future reference.