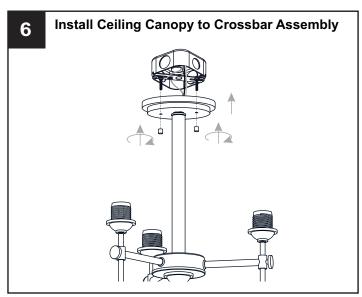

# **OPTION 1: PENDANT ARI2817WS and ARI2817AP**

Your installation is now complete! Restore electricity and save this sheet for future reference.