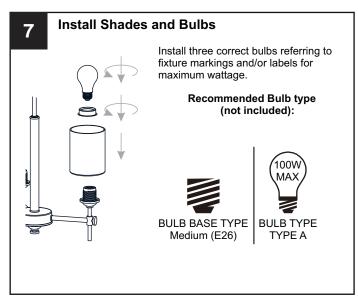

# **OPTION 1: PENDANT ARI2817WS and ARI2817AP**

Your installation is now complete! Restore electricity and save this sheet for future reference.