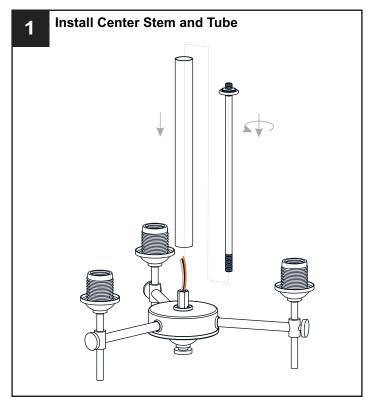

# **OPTION 1: PENDANT ARI2817WS and ARI2817AP**

Your installation is now complete! Restore electricity and save this sheet for future reference.