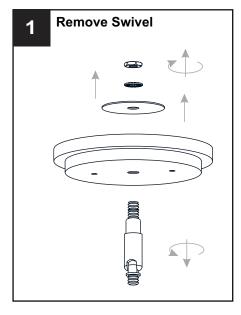

## **OPTION 2: SEMI-FLUSH ARI1717WS and ARI1717AP**

\* Set aside the swivel, (2) 6"L Rods and (2) 12"L Rods since they are not required for the semi-flush installation.