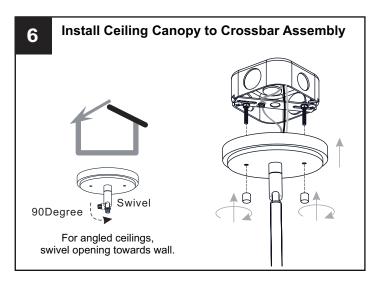

## **OPTION 2: SEMI-FLUSH ARI1717WS and ARI1717AP**

\* Set aside the swivel, (2) 6"L Rods and (2) 12"L Rods since they are not required for the semi-flush installation.