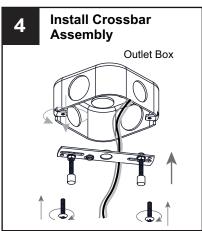

electrical installation, consult a licensed electrician.
- Turn off electricity to fixture before replacing the bulb(s).

#### **TOOLS REQUIRED**











## **CARE AND MAINTENANCE**

• Wipe clean using soft, dry cloth or static duster. Always avoid using harsh chemicals and abrasives to clean fixture as they may damage the finish.

If you need further assistance call Quoizel Customer Care at 1-800-645-3184 (9:00am - 5:00pm EST), or visit us on-line at www.quoizel.com.

### **PACKAGE CONTENTS**



# **MOUNTING HARDWARE**











Outlet Box Screw

## **OPTION 2: SEMI-FLUSH ARI1717WS and ARI1717AP**

\* Set aside the swivel, (2) 6"L Rods and (2) 12"L Rods since they are not required for the semi-flush installation.

















# **OPTION 1: PENDANT ARI2817WS and ARI2817AP**















Your installation is now complete! Restore electricity and save this sheet for future reference.