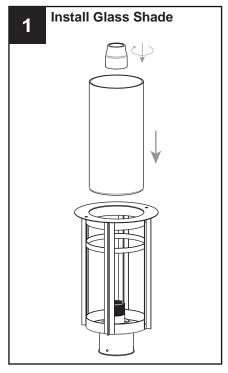

#### **WARNING**

- RISK OF ELECTRIC SHOCK Before beginning installation, turn off electricity at the circuit breaker box or the main fuse box.
- RISK OF FIRE Use bulbs specified by the markings and/or labels on the fixture.