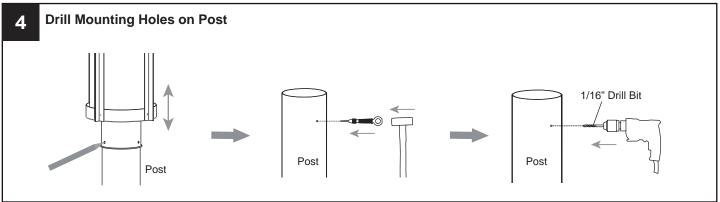

#### CAUTION

- For your safety, read instructions completely before beginning installation.
- If in doubt about electrical installation, consult a licensed electrician.
- Turn off electricity to fixture before replacing the bulb(s).

#### **TOOLS REQUIRED**

















### **CARE AND MAINTENANCE**

· Wipe clean using soft, dry cloth or static duster. Always avoid using harsh chemicals and abrasives to clean fixture as they may damage the finish.

If you need further assistance call Quoizel Customer Care at 1-800-645-3184 (9:00am - 5:00pm EST), or visit us on-line at www.quoizel.com.

# **PACKAGE CONTENTS**



Fixture Loop



Fixture Hood x 1



C Fixture Body



D Glass Shade



Socket Collar
[pre-assembled to Fixtrure Body]

# **MOUNTING HARDWARE**







BB Wire Connector













Your installation is now complete! Restore electricity and save this sheet for future reference.