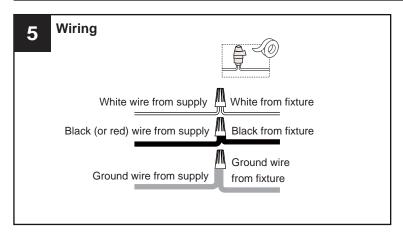

#### **WARNING**

- RISK OF ELECTRIC SHOCK Before beginning installation, turn off electricity at the circuit breaker box or the main fuse box.
- RISK OF FIRE Use bulbs specified by the markings and/or labels on the fixture.

#### CAUTION

- For your safety, read instructions completely before beginning installation.
- If in doubt about electrical installation, consult a licensed electrician.
- Turn off electricity to fixture before replacing the bulb(s).