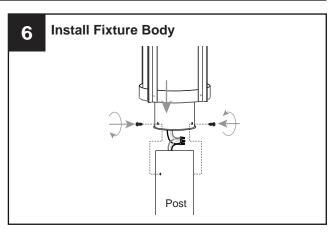

# **PACKAGE CONTENTS**

Fixture Loop

Fixture Hood x 1

C Fixture Body

D Glass Shade

Socket Collar
[pre-assembled to Fixtrure Body]