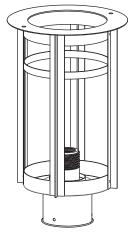

# **PACKAGE CONTENTS**

Fixture Loop

Fixture Hood x 1

C Fixture Body

D Glass Shade

Socket Collar
[pre-assembled to Fixtrure Body]