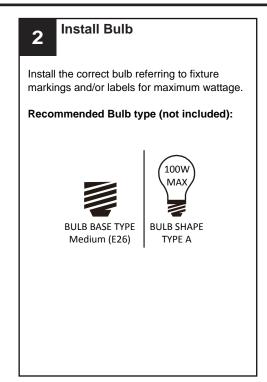

# **PACKAGE CONTENTS**

Fixture Loop

Fixture Hood x 1

C Fixture Body

D Glass Shade

Socket Collar
[pre-assembled to Fixtrure Body]