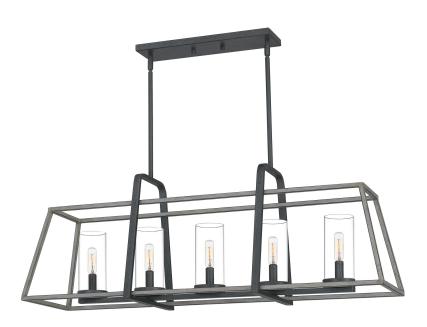

## DIMENSIONS

| Dimensions: 40.00" W x 15.00" H x 12.00" D      |
|-------------------------------------------------|
| Overall Height: 53.75"                          |
| Canopy Dimensions: 16.00"W x 0.75"D             |
| Chain/Downrod Length: 4 x 6" & 4 x 12" Downrods |
| Weight: 15.60 lbs                               |

## DETAILS

| Material: Steel                      | _ | _ |
|--------------------------------------|---|---|
| Glass/Shade Description: Clear Glass |   |   |