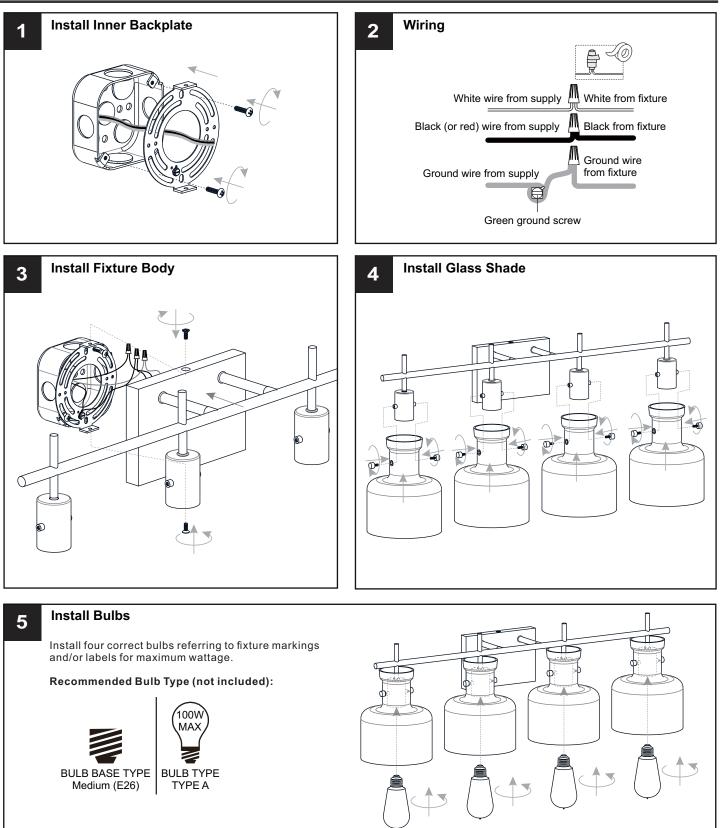

## INSTALLATION

Your installation is now complete! Restore electricity and save this sheet for future reference.