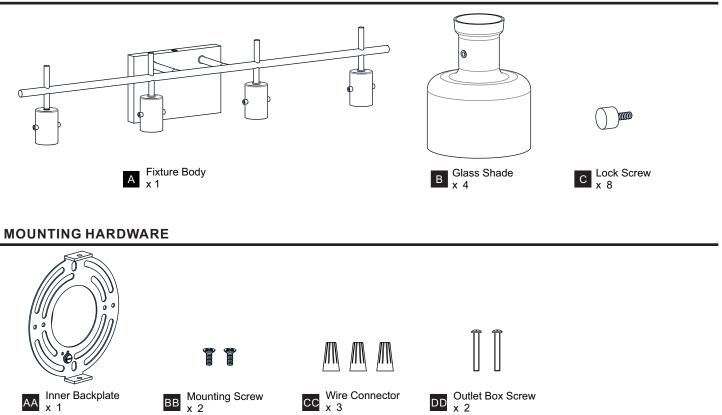

SK OF ELECTRIC SHOCK Before beginning installation, turn off electricity at the circuit breaker box or the main fuse box.
- RISK OF FIRE Use bulbs specified by the markings and/or labels on the fixture.
- CAUTION
- For your safety, read instructions completely before beginning installation.
- If in doubt about electrical installation, consult a licensed electrician.
- Turn off electricity to fixture before replacing the bulb(s).

#### TOOLS REQUIRED



### CARE AND MAINTENANCE

• Wipe clean using soft, dry cloth or static duster. Always avoid using harsh chemicals and abrasives to clean fixture as they may damage the finish.

If you need further assistance call Quoizel Customer Care at 1-800-645-3184 (9:00am - 5:00pm EST), or visit us on-line at www.quoizel.com.

### **PACKAGE CONTENTS**



## INSTALLATION



Your installation is now complete! Restore electricity and save this sheet for future reference.