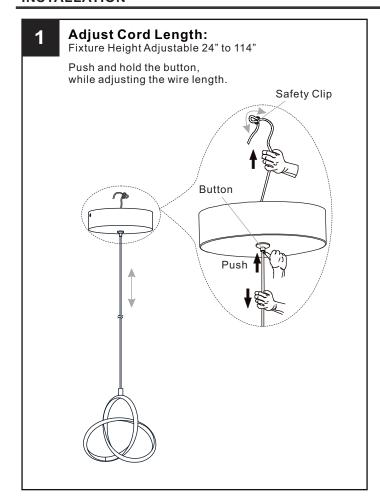

circuit breaker box or the main fuse box.

- For your safety, read instructions completely before beginning installation.
- If in doubt about electrical installation, consult a licensed electrician.

### **TOOLS REQUIRED**









| Ratings | 120Vac, 60Hz |         |
|---------|--------------|---------|
|         | Model No.    | Wattage |
|         | PCILR1507MBK | 12W     |

#### **CARE AND MAINTENANCE**

Wipe clean using soft, dry cloth or static duster. Always avoid using harsh chemicals and abrasives to clean fixture as they may damage the finish.

If you need further assistance call Quoizel Customer Care at 1-800-645-3184 (9:00am - 5:00pm EST), or visit us on-line at www.quoizel.com.

#### **PACKAGE CONTENTS**

# **MOUNTING HARDWARE**



















**Outlet Box Screw** DD x 2









Your installation is now complete! Restore electricity and save this sheet for future reference.