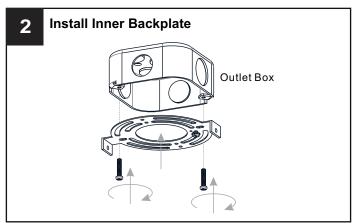

# **MOUNTING HARDWARE**

**Outlet Box Screw** DD x 2

Your installation is now complete! Restore electricity and save this sheet for future reference.