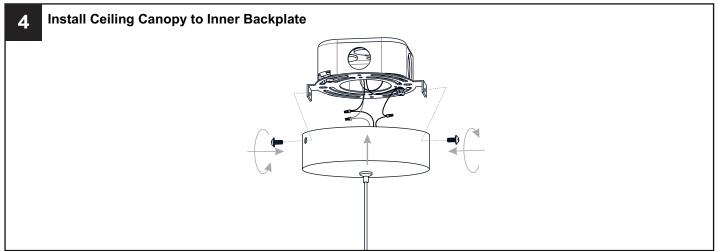

# **MOUNTING HARDWARE**

**Outlet Box Screw** DD x 2

Your installation is now complete! Restore electricity and save this sheet for future reference.