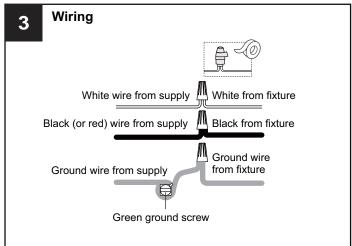

#### WARNING

RISK OF ELECTRIC SHOCK - Before beginning installation, turn off electricity at the circuit breaker box or the main fuse box.

- For your safety, read instructions completely before beginning installation.
- If in doubt about electrical installation, consult a licensed electrician.