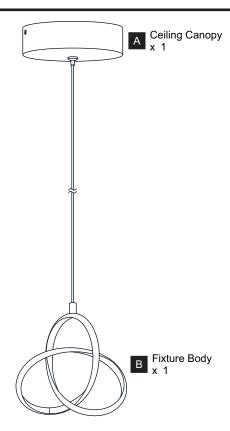

ning installation, turn off electricity at the circuit breaker box or the main fuse box.

- For your safety, read instructions completely before beginning installation.
- If in doubt about electrical installation, consult a licensed electrician.

### **TOOLS REQUIRED**









| Ratings | 120Vac, 60Hz |         |
|---------|--------------|---------|
|         | Model No.    | Wattage |
|         | PCILR1507MBK | 12W     |

#### **CARE AND MAINTENANCE**

Wipe clean using soft, dry cloth or static duster. Always avoid using harsh chemicals and abrasives to clean fixture as they may damage the finish.

If you need further assistance call Quoizel Customer Care at 1-800-645-3184 (9:00am - 5:00pm EST), or visit us on-line at www.quoizel.com.

#### **PACKAGE CONTENTS**

# **MOUNTING HARDWARE**



















**Outlet Box Screw** DD x 2









Your installation is now complete! Restore electricity and save this sheet for future reference.