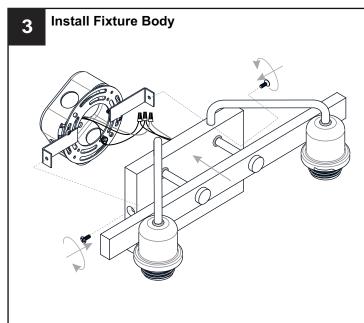

ixture.

#### CAUTION

- For your safety, read instructions completely before beginning installation.
- If in doubt about electrical installation, consult a licensed electrician.
- Turn off electricity to fixture before replacing the bulb(s).

#### **TOOLS REQUIRED**







### **CARE AND MAINTENANCE**

• Wipe clean using soft, dry cloth or static duster. Always avoid using harsh chemicals and abrasives to clean fixture as they may damage the finish.

If you need further assistance call Quoizel Customer Care at 1-800-645-3184 (9:00am - 5:00pm EST), or visit us on-line at www.quoizel.com.

### **PACKAGE CONTENTS**







B Glass Shade x 2



Socket Collar
[Pre-assembled to Fixture Body] x 2

## **MOUNTING HARDWARE**







BB Mounting Screw x 2



CC Wire Connector



Outlet Box Screw









Your installation is now complete! Restore electricity and save this sheet for future reference.