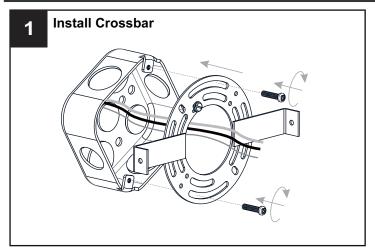

he fixture.

#### CAUTION

- For your safety, read instructions completely before beginning installation.
- If in doubt about electrical installation, consult a licensed electrician.
- Turn off electricity to fixture before replacing the bulb(s).

#### **TOOLS REQUIRED**







### **CARE AND MAINTENANCE**

• Wipe clean using soft, dry cloth or static duster. Always avoid using harsh chemicals and abrasives to clean fixture as they may damage the finish.

If you need further assistance call Quoizel Customer Care at 1-800-645-3184 (9:00am - 5:00pm EST), or visit us on-line at www.quoizel.com.

### **PACKAGE CONTENTS**







B Glass Shade x 2



Socket Collar
[Pre-assembled to Fixture Body] x 2

## **MOUNTING HARDWARE**







BB Mounting Screw x 2



CC Wire Connector



Outlet Box Screw









Your installation is now complete! Restore electricity and save this sheet for future reference.