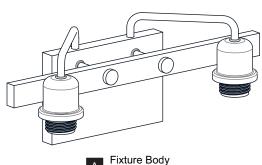

### **PACKAGE CONTENTS**

B Glass Shade x 2

Socket Collar
[Pre-assembled to Fixture Body] x 2