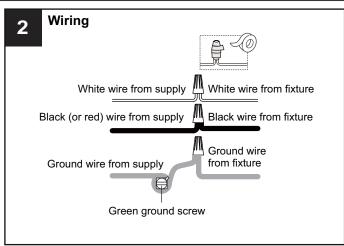

fixture.

#### CAUTION

- For your safety, read instructions completely before beginning installation.
- If in doubt about electrical installation, consult a licensed electrician.
- Turn off electricity to fixture before replacing the bulb(s).

#### **TOOLS REQUIRED**







### **CARE AND MAINTENANCE**

• Wipe clean using soft, dry cloth or static duster. Always avoid using harsh chemicals and abrasives to clean fixture as they may damage the finish.

If you need further assistance call Quoizel Customer Care at 1-800-645-3184 (9:00am - 5:00pm EST), or visit us on-line at www.quoizel.com.

### **PACKAGE CONTENTS**







B Glass Shade x 2



Socket Collar
[Pre-assembled to Fixture Body] x 2

## **MOUNTING HARDWARE**







BB Mounting Screw x 2



CC Wire Connector



Outlet Box Screw









Your installation is now complete! Restore electricity and save this sheet for future reference.