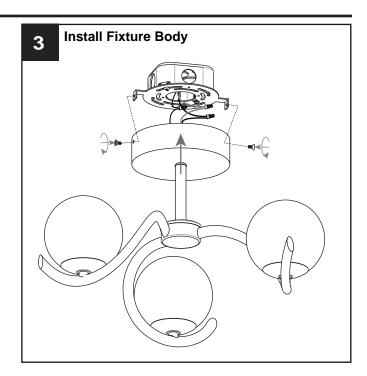

## **MOUNTING HARDWARE**

Your installation is now complete! Restore electricity and save this sheet for future reference.