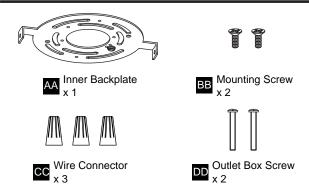

llation, turn off electricity at the circuit breaker box or the main fuse box.

#### CAUTION

- For your safety, read instructions completely before beginning installation.
- If in doubt about electrical installation, consult a licensed electrician.

#### **TOOLS REQUIRED**







| Ratings | 120Vac, 60Hz |         |
|---------|--------------|---------|
|         | Model No.    | Wattage |
|         | PCESS1716C   | 15W     |

## **CARE AND MAINTENANCE**

• Wipe clean using soft, dry cloth or static duster. Always avoid using harsh chemicals and abrasives to clean fixture as they may damage the finish.

If you need further assistance call Quoizel Customer Care at 1-800-645-3184 (9:00am - 5:00pm EST), or visit us on-line at www.quoizel.com.

# **PACKAGE CONTENTS**

# **MOUNTING HARDWARE**





## **MOUNTING HARDWARE**







Your installation is now complete! Restore electricity and save this sheet for future reference.