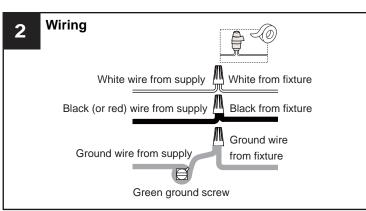

the circuit breaker box or the main fuse box.

#### CAUTION

- For your safety, read instructions completely before beginning installation.
- If in doubt about electrical installation, consult a licensed electrician.

#### **TOOLS REQUIRED**







| Ratings | 120Vac, 60Hz |         |
|---------|--------------|---------|
|         | Model No.    | Wattage |
|         | PCESS1716C   | 15W     |

## **CARE AND MAINTENANCE**

• Wipe clean using soft, dry cloth or static duster. Always avoid using harsh chemicals and abrasives to clean fixture as they may damage the finish.

If you need further assistance call Quoizel Customer Care at 1-800-645-3184 (9:00am - 5:00pm EST), or visit us on-line at www.quoizel.com.

# **PACKAGE CONTENTS**

# **MOUNTING HARDWARE**





## **MOUNTING HARDWARE**







Your installation is now complete! Restore electricity and save this sheet for future reference.