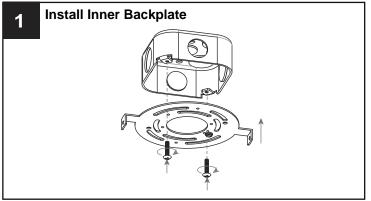

at the circuit breaker box or the main fuse box.

#### CAUTION

- For your safety, read instructions completely before beginning installation.
- If in doubt about electrical installation, consult a licensed electrician.

#### **TOOLS REQUIRED**







| Ratings | 120Vac, 60Hz |         |
|---------|--------------|---------|
|         | Model No.    | Wattage |
|         | PCESS1716C   | 15W     |

## **CARE AND MAINTENANCE**

• Wipe clean using soft, dry cloth or static duster. Always avoid using harsh chemicals and abrasives to clean fixture as they may damage the finish.

If you need further assistance call Quoizel Customer Care at 1-800-645-3184 (9:00am - 5:00pm EST), or visit us on-line at www.quoizel.com.

# **PACKAGE CONTENTS**

# **MOUNTING HARDWARE**





## **MOUNTING HARDWARE**







Your installation is now complete! Restore electricity and save this sheet for future reference.