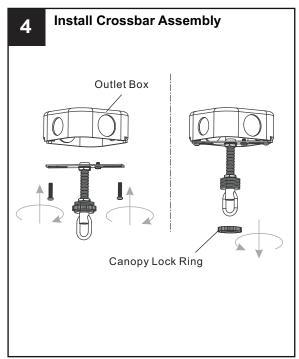

ff electricity at the circuit breaker box or the main fuse box.
- RISK OF FIRE Use bulbs specified by the markings and/or labels on the fixture.

#### **CAUTION**

- For your safety, read instructions completely before beginning installation.
- If in doubt about electrical installation, consult a licensed electrician.
- Turn off electricity to fixture before replacing the bulb(s).

#### **TOOLS REQUIRED**













# **CARE AND MAINTENANCE**

Wipe clean using soft, dry cloth or static duster. Always avoid using harsh chemicals and abrasives to clean fixture as they may damage the finish.

If you need further assistance call Quoizel Customer Care at 1-800-645-3184 (9:00am - 5:00pm EST), or visit us on-line at www.quoizel.com.

### **PACKAGE CONTENTS**



# **MOUNTING HARDWARE**

























Your installation is now complete! Restore electricity and save this sheet for future reference.