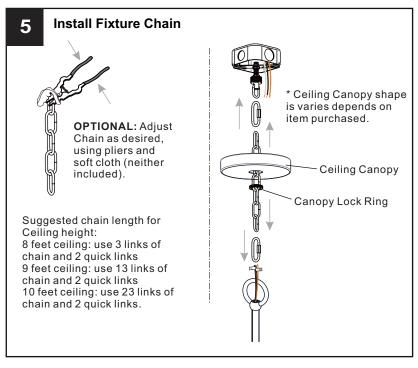

electricity at the circuit breaker box or the main fuse box.
- RISK OF FIRE Use bulbs specified by the markings and/or labels on the fixture.

#### **CAUTION**

- For your safety, read instructions completely before beginning installation.
- If in doubt about electrical installation, consult a licensed electrician.
- Turn off electricity to fixture before replacing the bulb(s).

#### **TOOLS REQUIRED**













# **CARE AND MAINTENANCE**

Wipe clean using soft, dry cloth or static duster. Always avoid using harsh chemicals and abrasives to clean fixture as they may damage the finish.

If you need further assistance call Quoizel Customer Care at 1-800-645-3184 (9:00am - 5:00pm EST), or visit us on-line at www.quoizel.com.

### **PACKAGE CONTENTS**



# **MOUNTING HARDWARE**

























Your installation is now complete! Restore electricity and save this sheet for future reference.