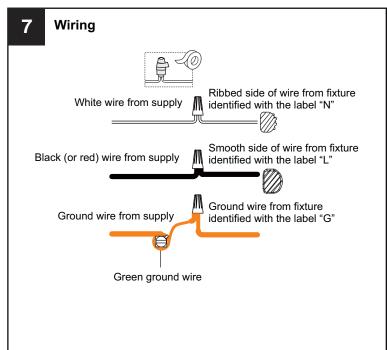

ctricity at the circuit breaker box or the main fuse box.
- RISK OF FIRE Use bulbs specified by the markings and/or labels on the fixture.

#### **CAUTION**

- For your safety, read instructions completely before beginning installation.
- If in doubt about electrical installation, consult a licensed electrician.
- Turn off electricity to fixture before replacing the bulb(s).

#### **TOOLS REQUIRED**













# **CARE AND MAINTENANCE**

Wipe clean using soft, dry cloth or static duster. Always avoid using harsh chemicals and abrasives to clean fixture as they may damage the finish.

If you need further assistance call Quoizel Customer Care at 1-800-645-3184 (9:00am - 5:00pm EST), or visit us on-line at www.quoizel.com.

### **PACKAGE CONTENTS**



# **MOUNTING HARDWARE**

























Your installation is now complete! Restore electricity and save this sheet for future reference.