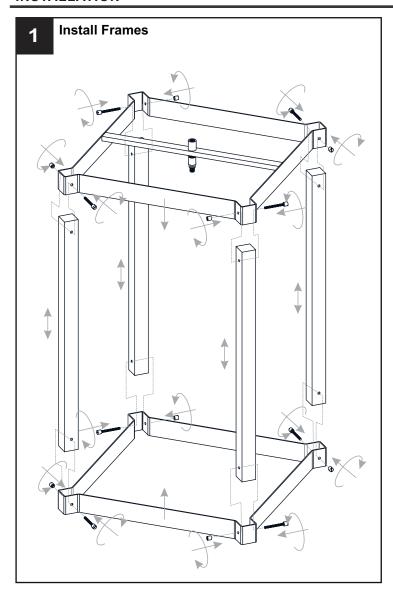

turn off electricity at the circuit breaker box or the main fuse box.
- RISK OF FIRE Use bulbs specified by the markings and/or labels on the fixture.

#### **CAUTION**

- For your safety, read instructions completely before beginning installation.
- If in doubt about electrical installation, consult a licensed electrician.
- Turn off electricity to fixture before replacing the bulb(s).

#### **TOOLS REQUIRED**













# **CARE AND MAINTENANCE**

Wipe clean using soft, dry cloth or static duster. Always avoid using harsh chemicals and abrasives to clean fixture as they may damage the finish.

If you need further assistance call Quoizel Customer Care at 1-800-645-3184 (9:00am - 5:00pm EST), or visit us on-line at www.quoizel.com.

### **PACKAGE CONTENTS**



# **MOUNTING HARDWARE**

























Your installation is now complete! Restore electricity and save this sheet for future reference.