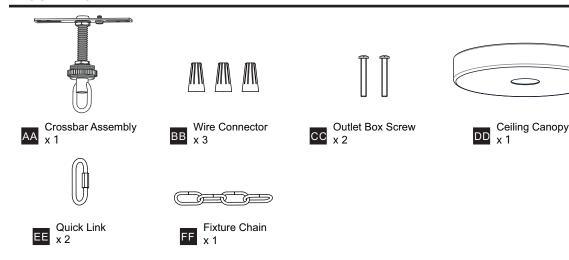

# **MOUNTING HARDWARE**

Your installation is now complete! Restore electricity and save this sheet for future reference.