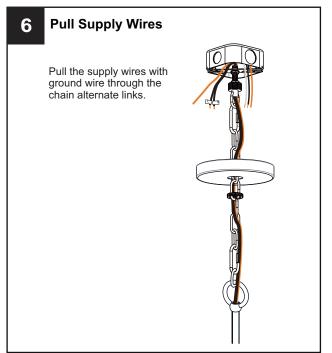

lectricity at the circuit breaker box or the main fuse box.
- RISK OF FIRE Use bulbs specified by the markings and/or labels on the fixture.

#### **CAUTION**

- For your safety, read instructions completely before beginning installation.
- If in doubt about electrical installation, consult a licensed electrician.
- Turn off electricity to fixture before replacing the bulb(s).

#### **TOOLS REQUIRED**













# **CARE AND MAINTENANCE**

Wipe clean using soft, dry cloth or static duster. Always avoid using harsh chemicals and abrasives to clean fixture as they may damage the finish.

If you need further assistance call Quoizel Customer Care at 1-800-645-3184 (9:00am - 5:00pm EST), or visit us on-line at www.quoizel.com.

### **PACKAGE CONTENTS**



# **MOUNTING HARDWARE**

























Your installation is now complete! Restore electricity and save this sheet for future reference.