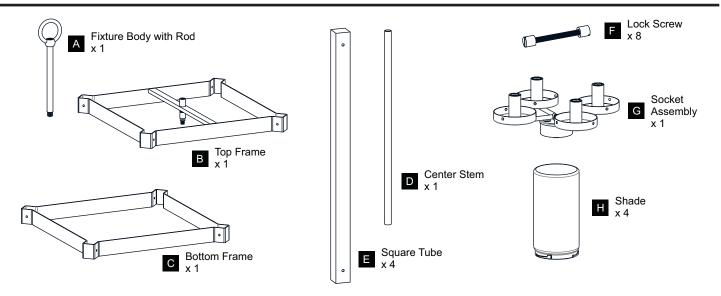

fore beginning installation, turn off electricity at the circuit breaker box or the main fuse box.
- RISK OF FIRE Use bulbs specified by the markings and/or labels on the fixture.

#### **CAUTION**

- For your safety, read instructions completely before beginning installation.
- If in doubt about electrical installation, consult a licensed electrician.
- Turn off electricity to fixture before replacing the bulb(s).

#### **TOOLS REQUIRED**













# **CARE AND MAINTENANCE**

Wipe clean using soft, dry cloth or static duster. Always avoid using harsh chemicals and abrasives to clean fixture as they may damage the finish.

If you need further assistance call Quoizel Customer Care at 1-800-645-3184 (9:00am - 5:00pm EST), or visit us on-line at www.quoizel.com.

### **PACKAGE CONTENTS**



# **MOUNTING HARDWARE**

























Your installation is now complete! Restore electricity and save this sheet for future reference.