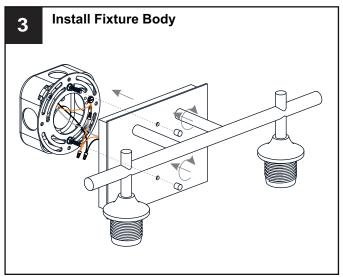

and/or labels on the fixture.

#### CALITION

- For your safety, read instructions completely before beginning installation.
- If in doubt about electrical installation, consult a licensed electrician.
- Turn off electricity to fixture before replacing the bulb(s).

#### **TOOLS REQUIRED**











### **CARE AND MAINTENANCE**

 Wipe clean using soft, dry cloth or static duster. Always avoid using harsh chemicals and abrasives to clean fixture as they may damage the finish.

If you need further assistance call Quoizel Customer Care at 1-800-645-3184 (9:00am - 5:00pm EST), or visit us on-line at www.quoizel.com.

### **PACKAGE CONTENTS**









Socket Collar
[pre-assembled to Fixture Body] x 2

### **MOUNTING HARDWARE**







Alternate Mounting Screw x 2



CC Wire Connector













Your installation is now complete! Restore electricity and save this sheet for future reference.