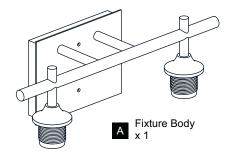

Before beginning installation, turn off electricity at the circuit breaker box or the main fuse box.
- RISK OF FIRE Use bulbs specified by the markings and/or labels on the fixture.

#### CALITION

- For your safety, read instructions completely before beginning installation.
- If in doubt about electrical installation, consult a licensed electrician.
- Turn off electricity to fixture before replacing the bulb(s).

#### **TOOLS REQUIRED**











### **CARE AND MAINTENANCE**

 Wipe clean using soft, dry cloth or static duster. Always avoid using harsh chemicals and abrasives to clean fixture as they may damage the finish.

If you need further assistance call Quoizel Customer Care at 1-800-645-3184 (9:00am - 5:00pm EST), or visit us on-line at www.quoizel.com.

### **PACKAGE CONTENTS**









Socket Collar
[pre-assembled to Fixture Body] x 2

### **MOUNTING HARDWARE**







Alternate Mounting Screw x 2



CC Wire Connector













Your installation is now complete! Restore electricity and save this sheet for future reference.