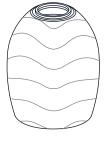

fore beginning installation, turn off electricity at the circuit breaker box or the main fuse box.
- RISK OF FIRE Use bulbs specified by the markings and/or labels on the fixture.

#### CALITION

- For your safety, read instructions completely before beginning installation.
- If in doubt about electrical installation, consult a licensed electrician.
- Turn off electricity to fixture before replacing the bulb(s).

#### **TOOLS REQUIRED**











### **CARE AND MAINTENANCE**

 Wipe clean using soft, dry cloth or static duster. Always avoid using harsh chemicals and abrasives to clean fixture as they may damage the finish.

If you need further assistance call Quoizel Customer Care at 1-800-645-3184 (9:00am - 5:00pm EST), or visit us on-line at www.quoizel.com.

### **PACKAGE CONTENTS**









Socket Collar
[pre-assembled to Fixture Body] x 2

### **MOUNTING HARDWARE**







Alternate Mounting Screw x 2



CC Wire Connector













Your installation is now complete! Restore electricity and save this sheet for future reference.