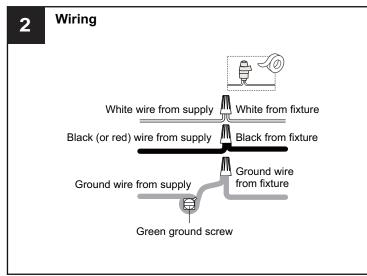

#### CALITION

- For your safety, read instructions completely before beginning installation.
- If in doubt about electrical installation, consult a licensed electrician.
- Turn off electricity to fixture before replacing the bulb(s).