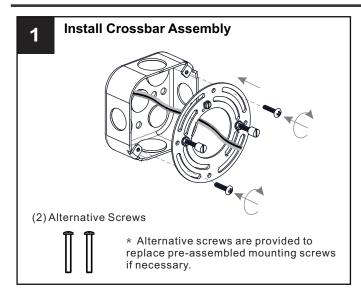

### **PACKAGE CONTENTS**

Socket Collar
[pre-assembled to Fixture Body] x 2

### **MOUNTING HARDWARE**

Alternate Mounting Screw x 2

CC Wire Connector

Your installation is now complete! Restore electricity and save this sheet for future reference.