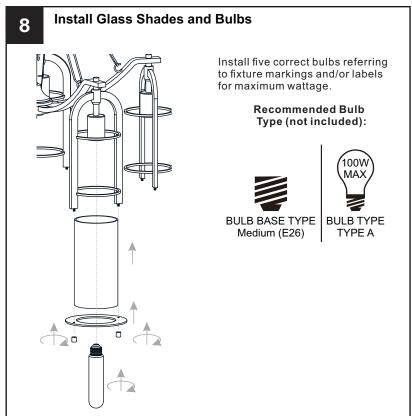

## **SAFETY INFORMATION**

Released Date: 2021-06-16

Please read and understand this entire manual before attempting to assemble, install or operate the product. **WARNING** 

- RISK OF ELECTRIC SHOCK Before beginning installation, turn off electricity at the circuit breaker box or the main fuse box.
- RISK OF FIRE Use bulbs specified by the markings and/or labels on the fixture.

### **MOUNTING HARDWARE**

Your installation is now complete! Restore electricity and save this sheet for future reference.