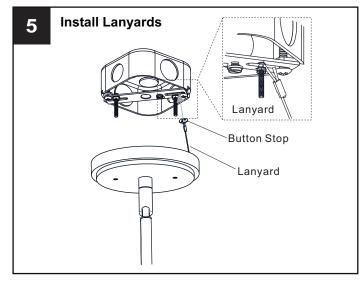

, turn off electricity at the circuit breaker box or the main fuse box.
- RISK OF FIRE Use bulbs specified by the markings and/or labels on the fixture.

#### CAUTION

- For your safety, read instructions completely before beginning installation.
- If in doubt about electrical installation, consult a licensed electrician.
- Turn off electricity to fixture before replacing the bulb(s).

### **TOOLS REQUIRED**



## **CARE AND MAINTENANCE**

• Wipe clean using soft, dry cloth or static duster. Always avoid using harsh chemicals and abrasives to clean fixture as they may damage the finish.

If you need further assistance call Quoizel Customer Care at 1-800-645-3184 (9:00am - 5:00pm EST), or visit us on-line at www.quoizel.com.

### **PACKAGE CONTENTS**



### **MOUNTING HARDWARE**



















Your installation is now complete! Restore electricity and save this sheet for future reference.