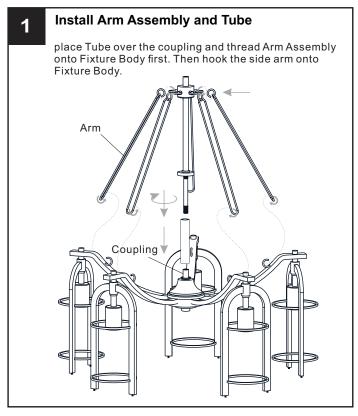

allation, turn off electricity at the circuit breaker box or the main fuse box.
- RISK OF FIRE Use bulbs specified by the markings and/or labels on the fixture.

#### CAUTION

- For your safety, read instructions completely before beginning installation.
- If in doubt about electrical installation, consult a licensed electrician.
- Turn off electricity to fixture before replacing the bulb(s).

### **TOOLS REQUIRED**



## **CARE AND MAINTENANCE**

• Wipe clean using soft, dry cloth or static duster. Always avoid using harsh chemicals and abrasives to clean fixture as they may damage the finish.

If you need further assistance call Quoizel Customer Care at 1-800-645-3184 (9:00am - 5:00pm EST), or visit us on-line at www.quoizel.com.

### **PACKAGE CONTENTS**



### **MOUNTING HARDWARE**



















Your installation is now complete! Restore electricity and save this sheet for future reference.