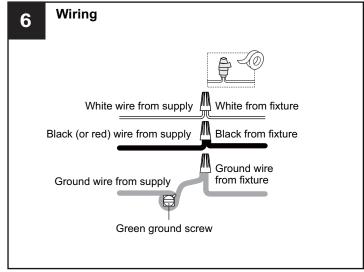

## **SAFETY INFORMATION**

Released Date: 2021-06-16

Please read and understand this entire manual before attempting to assemble, install or operate the product. **WARNING** 

- RISK OF ELECTRIC SHOCK Before beginning installation, turn off electricity at the circuit breaker box or the main fuse box.
- RISK OF FIRE Use bulbs specified by the markings and/or labels on the fixture.

#### CAUTION

- For your safety, read instructions completely before beginning installation.
- If in doubt about electrical installation, consult a licensed electrician.
- Turn off electricity to fixture before replacing the bulb(s).