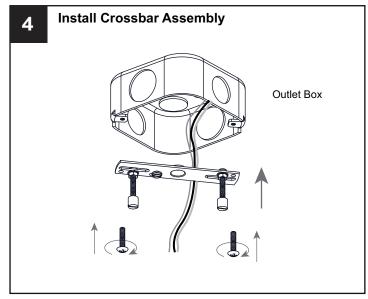

on, turn off electricity at the circuit breaker box or the main fuse box.
- RISK OF FIRE Use bulbs specified by the markings and/or labels on the fixture.

#### CAUTION

- For your safety, read instructions completely before beginning installation.
- If in doubt about electrical installation, consult a licensed electrician.
- Turn off electricity to fixture before replacing the bulb(s).

### **TOOLS REQUIRED**



## **CARE AND MAINTENANCE**

• Wipe clean using soft, dry cloth or static duster. Always avoid using harsh chemicals and abrasives to clean fixture as they may damage the finish.

If you need further assistance call Quoizel Customer Care at 1-800-645-3184 (9:00am - 5:00pm EST), or visit us on-line at www.quoizel.com.

### **PACKAGE CONTENTS**



### **MOUNTING HARDWARE**



















Your installation is now complete! Restore electricity and save this sheet for future reference.