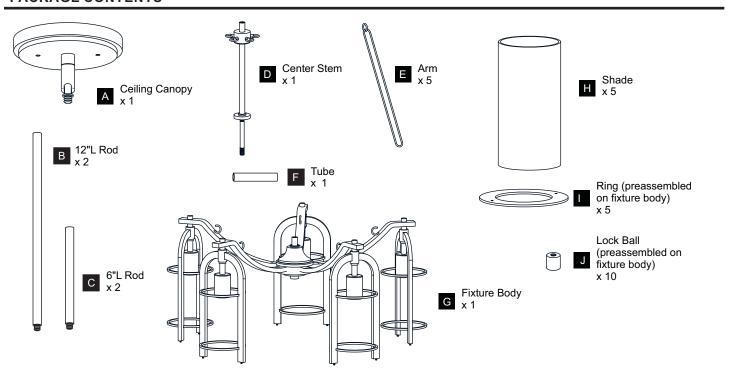

RIC SHOCK Before beginning installation, turn off electricity at the circuit breaker box or the main fuse box.
- RISK OF FIRE Use bulbs specified by the markings and/or labels on the fixture.

#### CAUTION

- For your safety, read instructions completely before beginning installation.
- If in doubt about electrical installation, consult a licensed electrician.
- Turn off electricity to fixture before replacing the bulb(s).

### **TOOLS REQUIRED**



## **CARE AND MAINTENANCE**

• Wipe clean using soft, dry cloth or static duster. Always avoid using harsh chemicals and abrasives to clean fixture as they may damage the finish.

If you need further assistance call Quoizel Customer Care at 1-800-645-3184 (9:00am - 5:00pm EST), or visit us on-line at www.quoizel.com.

### **PACKAGE CONTENTS**



### **MOUNTING HARDWARE**



















Your installation is now complete! Restore electricity and save this sheet for future reference.