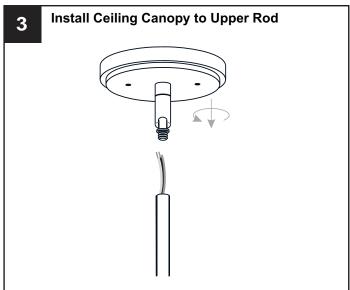

tion, turn off electricity at the circuit breaker box or the main fuse box.
- RISK OF FIRE Use bulbs specified by the markings and/or labels on the fixture.

#### CAUTION

- For your safety, read instructions completely before beginning installation.
- If in doubt about electrical installation, consult a licensed electrician.
- Turn off electricity to fixture before replacing the bulb(s).

### **TOOLS REQUIRED**



## **CARE AND MAINTENANCE**

• Wipe clean using soft, dry cloth or static duster. Always avoid using harsh chemicals and abrasives to clean fixture as they may damage the finish.

If you need further assistance call Quoizel Customer Care at 1-800-645-3184 (9:00am - 5:00pm EST), or visit us on-line at www.quoizel.com.

### **PACKAGE CONTENTS**



### **MOUNTING HARDWARE**



















Your installation is now complete! Restore electricity and save this sheet for future reference.