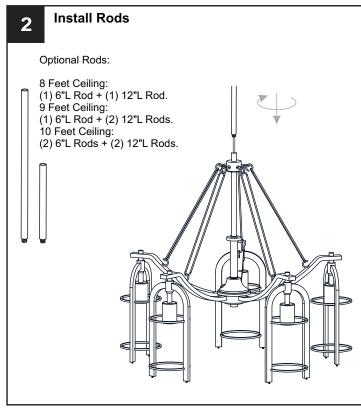

lation, turn off electricity at the circuit breaker box or the main fuse box.
- RISK OF FIRE Use bulbs specified by the markings and/or labels on the fixture.

#### CAUTION

- For your safety, read instructions completely before beginning installation.
- If in doubt about electrical installation, consult a licensed electrician.
- Turn off electricity to fixture before replacing the bulb(s).

### **TOOLS REQUIRED**



## **CARE AND MAINTENANCE**

• Wipe clean using soft, dry cloth or static duster. Always avoid using harsh chemicals and abrasives to clean fixture as they may damage the finish.

If you need further assistance call Quoizel Customer Care at 1-800-645-3184 (9:00am - 5:00pm EST), or visit us on-line at www.quoizel.com.

### **PACKAGE CONTENTS**



### **MOUNTING HARDWARE**



















Your installation is now complete! Restore electricity and save this sheet for future reference.